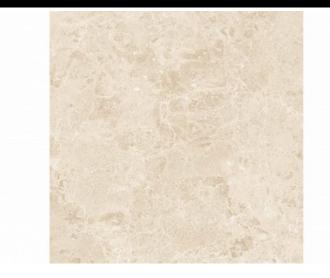

## Marais Beige 60X60R

PRICE / M2 (VAT INCLUDED)

CHARACTERISTICS

Finish: Natural Utilization groups: 4 - For high traffic Boxes / Pallet: 30 **Rectified sides** Kg / Box: 29 Style: Stones Kg / Pallet: 896 Degree of detonation: V3 (Medium) Material: Glazed porcelain tiles Pieces / Box: 4 M2 / Box: 1.44 M2 / Pallet: 43.2

# Marais

Harmony and character. Great graphic richness, full of nuances and reliefs that surpass nature itself, obtained by avantgarde processes. Immerse yourself in the magnificence of Marais, where the visual composition is a symphony of intensity and organic reliefs. The shades and nuances of this stone, with a dazzling character and personality, surpass nature itself. A captivating collection, of great graphic richness, full of nuances and reliefs, obtained by avant-garde processes. Inspired by a French complex natural stone, characterised by its elegant mottled grey surface, the collection manages to recreate its incredible texture and tiny shimmers in a base finish, full of design. In its four ranges of neutral shades, from soft greys to deep graphite tones, along with the brighter, warmer option of beige and sand, Marais redefines ceramic beauty with boldness and style, in chromatisms that go beyond the original surface. The collection offers a wide variety of options to create stunning and timeless environments. Marais comes in 60x120, 60x60 and 30x60 formats and belongs to Roca Tiles' InTech+ family, generated with the latest advanced printing technologies that achieve a faithful reproduction of nature in each piece, capturing the essence and beauty of natural materials. Precision, realism, relief, detail and aesthetics never seen before in porcelain tiles.