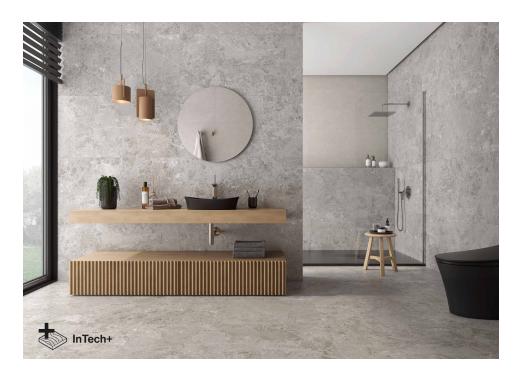

# Marais

Harmony and character. Great graphic richness, full of nuances and reliefs that surpass nature itself, obtained by avantgarde processes. Immerse yourself in the magnificence of Marais, where the visual composition is a symphony of intensity and organic reliefs. The shades and nuances of this stone, with a dazzling character and personality, surpass nature itself. A captivating collection, of great graphic richness, full of nuances and reliefs, obtained by avant-garde processes. Inspired by a French complex natural stone, characterised by its elegant mottled grey surface, the collection manages to recreate its incredible texture and tiny shimmers in a base finish, full of design. In its four ranges of neutral shades, from soft greys to deep graphite tones, along with the brighter, warmer option of beige and sand, Marais redefines ceramic beauty with boldness and style, in chromatisms that go beyond the original surface. The collection offers a wide variety of options to create stunning and timeless environments. Marais comes in 60x120, 60x60 and 30x60 formats and belongs to Roca Tiles' InTech+ family, generated with the latest advanced printing technologies that achieve a faithful reproduction of nature in each piece, capturing the essence and beauty of natural materials. Precision, realism, relief, detail and aesthetics never seen before in porcelain tiles.