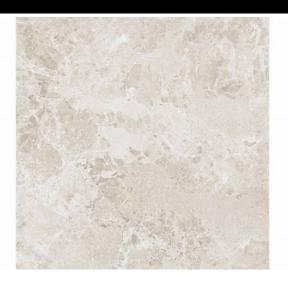

# Marais

Harmony and character. Great graphic richness, full of nuances and reliefs that surpass nature itself, obtained by avantgarde processes. Immerse yourself in the magnificence of Marais, where the visual composition is a symphony of intensity and organic reliefs. The shades and nuances of this stone, with a dazzling character and personality, surpass nature itself. A captivating collection, of great graphic richness, full of nuances and reliefs, obtained by avant-garde processes. Inspired by a French complex natural stone, characterised by its elegant mottled grey surface, the collection manages to recreate its incredible texture and tiny shimmers in a base finish, full of design. In its four ranges of neutral shades, from soft greys to deep graphite tones, along with the brighter, warmer option of beige and sand, Marais redefines ceramic beauty with boldness and style, in chromatisms that go beyond the original surface. The collection offers a wide variety of options to create stunning and timeless environments. Marais comes in 60x120, 60x60 and 30x60 formats and belongs to Roca Tiles' InTech+ family, generated with the latest advanced printing technologies that achieve a faithful reproduction of nature in each piece, capturing the essence and beauty of natural materials. Precision, realism, relief, detail and aesthetics never seen before in porcelain tiles.