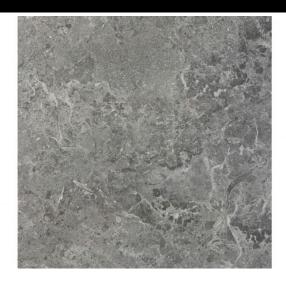

#### MARAIS

## Marais Grafito 60X60R

PRICE / M2 (VAT INCLUDED)

# Marais

Harmony and character. Great graphic richness, full of nuances and reliefs that surpass nature itself, obtained by avantgarde processes. Immerse yourself in the magnificence of Marais, where the visual composition is a symphony of intensity and organic reliefs. The shades and nuances of this stone, with a dazzling character and personality, surpass nature itself. A captivating collection, of great graphic richness, full of nuances and reliefs, obtained by avant-garde processes. Inspired by a French complex natural stone, characterised by its elegant mottled grey surface, the collection manages to recreate its incredible texture and tiny shimmers in a base finish, full of design. In its four ranges of neutral shades, from soft greys to deep graphite tones, along with the brighter, warmer option of beige and sand, Marais redefines ceramic beauty with boldness and style, in chromatisms that go beyond the original surface. The collection offers a wide variety of options to create stunning and timeless environments. Marais comes in 60x120, 60x60 and 30x60 formats and belongs to Roca Tiles' InTech+ family, generated with the latest advanced printing technologies that achieve a faithful reproduction of nature in each piece, capturing the essence and beauty of natural materials. Precision, realism, relief, detail and aesthetics never seen before in porcelain tiles.