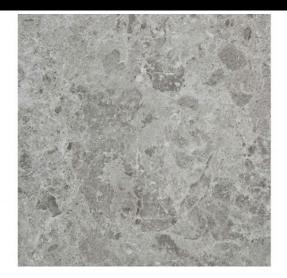

## Marea Gris 60X60R

PRICE / M2 (VAT INCLUDED)

mm

**Glazed Porcelain** Suitable for all types of floor and wall applications, interior, exterior, facades as well as bathrooms and kitchens.

Slip resistance (CTE ENV 12633 -Pendulum) Slip resistance (CTE ENV 12633 -Pendulum): Clase 2

# Marais

Harmony and character. Great graphic richness, full of nuances and reliefs that surpass nature itself, obtained by avantgarde processes. Immerse yourself in the magnificence of Marais, where the visual composition is a symphony of intensity and organic reliefs. The shades and nuances of this stone, with a dazzling character and personality, surpass nature itself. A captivating collection, of great graphic richness, full of nuances and reliefs, obtained by avant-garde processes. Inspired by a French complex natural stone, characterised by its elegant mottled grey surface, the collection manages to recreate its incredible texture and tiny shimmers in a base finish, full of design. In its four ranges of neutral shades, from soft greys to deep graphite tones, along with the brighter, warmer option of beige and sand, Marais redefines ceramic beauty with boldness and style, in chromatisms that go beyond the original surface. The collection offers a wide variety of options to create stunning and timeless environments. Marais comes in 60x120, 60x60 and 30x60 formats and belongs to Roca Tiles' InTech+ family, generated with the latest advanced printing technologies that achieve a faithful reproduction of nature in each piece, capturing the essence and beauty of natural materials. Precision, realism, relief, detail and aesthetics never seen before in porcelain tiles.