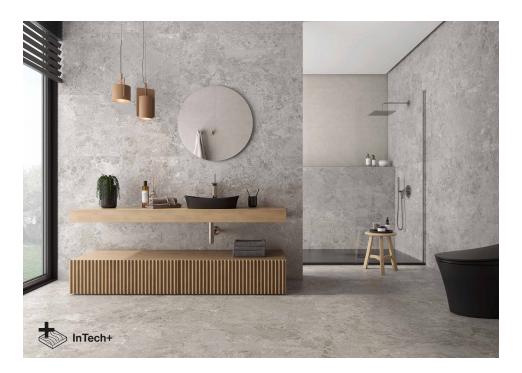

# Marais

Harmony and character. Great graphic richness, full of nuances and reliefs that surpass nature itself, obtained by avantgarde processes. Immerse yourself in the magnificence of Marais, where the visual composition is a symphony of intensity and organic reliefs. The shades and nuances of this stone, with a dazzling character and personality, surpass nature itself. A captivating collection, of great graphic richness, full of nuances and reliefs, obtained by avant-garde processes. Inspired by a French complex natural stone, characterised by its elegant mottled grey surface, the collection manages to recreate its incredible texture and tiny shimmers in a base finish, full of design. In its four ranges of neutral shades, from soft greys to deep graphite tones, along with the brighter, warmer option of beige and sand, Marais redefines ceramic beauty with boldness and style, in chromatisms that go beyond the original surface. The collection offers a wide variety of options to create stunning and timeless environments. Marais comes in 60x120, 60x60 and 30x60 formats and belongs to Roca Tiles' InTech+ family, generated with the latest advanced printing technologies that achieve a faithful reproduction of nature in each piece, capturing the essence and beauty of natural materials. Precision, realism, relief, detail and aesthetics never seen before in porcelain tiles.