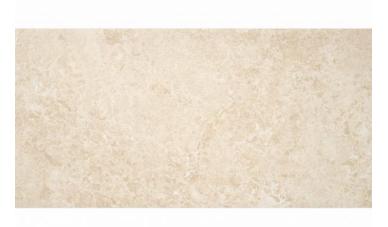

# Marais Beige 60X120R

PRICE / M2 (VAT INCLUDED)

# Marais

Harmony and character. Great graphic richness, full of nuances and reliefs that surpass nature itself, obtained by avantgarde processes. Immerse yourself in the magnificence of Marais, where the visual composition is a symphony of intensity and organic reliefs. The shades and nuances of this stone, with a dazzling character and personality, surpass nature itself. A captivating collection, of great graphic richness, full of nuances and reliefs, obtained by avant-garde processes. Inspired by a French complex natural stone, characterised by its elegant mottled grey surface, the collection manages to recreate its incredible texture and tiny shimmers in a base finish, full of design. In its four ranges of neutral shades, from soft greys to deep graphite tones, along with the brighter, warmer option of beige and sand, Marais redefines ceramic beauty with boldness and style, in chromatisms that go beyond the original surface. The collection offers a wide variety of options to create stunning and timeless environments. Marais comes in 60x120, 60x60 and 30x60 formats and belongs to Roca Tiles' InTech+ family, generated with the latest advanced printing technologies that achieve a faithful reproduction of nature in each piece, capturing the essence and beauty of natural materials. Precision, realism, relief, detail and aesthetics never seen before in porcelain tiles.