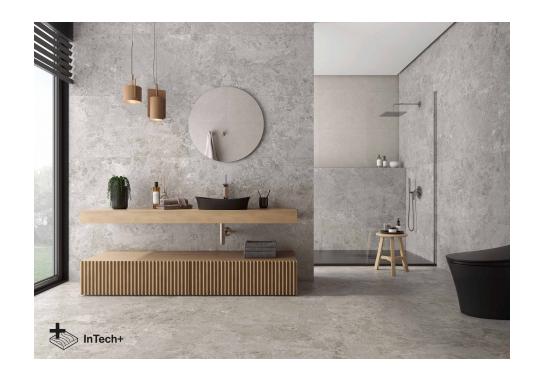

# Marais

Harmony and character. Great graphic richness, full of nuances and reliefs that surpass nature itself, obtained by avantgarde processes. Immerse yourself in the magnificence of Marais, where the visual composition is a symphony of intensity and organic reliefs. The shades and nuances of this stone, with a dazzling character and personality, surpass nature itself. A captivating collection, of great graphic richness, full of nuances and reliefs, obtained by avant-garde processes. Inspired by a French complex natural stone, characterised by its elegant mottled grey surface, the collection manages to recreate its incredible texture and tiny shimmers in a base finish, full of design. In its four ranges of neutral shades, from soft greys to deep graphite tones, along with the brighter, warmer option of beige and sand, Marais redefines ceramic beauty with boldness and style, in chromatisms that go beyond the original surface. The collection offers a wide variety of options to create stunning and timeless environments. Marais comes in 60x120, 60x60 and 30x60 formats and belongs to Roca Tiles' InTech+ family, generated with the latest advanced printing technologies that achieve a faithful reproduction of nature in each piece, capturing the essence and beauty of natural materials. Precision, realism, relief, detail and aesthetics never seen before in porcelain tiles.