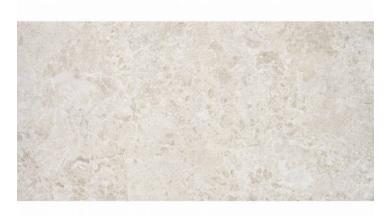

# Marais

Harmony and character. Great graphic richness, full of nuances and reliefs that surpass nature itself, obtained by avantgarde processes. Immerse yourself in the magnificence of Marais, where the visual composition is a symphony of intensity and organic reliefs. The shades and nuances of this stone, with a dazzling character and personality, surpass nature itself. A captivating collection, of great graphic richness, full of nuances and reliefs, obtained by avant-garde processes. Inspired by a French complex natural stone, characterised by its elegant mottled grey surface, the collection manages to recreate its incredible texture and tiny shimmers in a base finish, full of design. In its four ranges of neutral shades, from soft greys to deep graphite tones, along with the brighter, warmer option of beige and sand, Marais redefines ceramic beauty with boldness and style, in chromatisms that go beyond the original surface. The collection offers a wide variety of options to create stunning and timeless environments. Marais comes in 60x120, 60x60 and 30x60 formats and belongs to Roca Tiles' InTech+ family, generated with the latest advanced printing technologies that achieve a faithful reproduction of nature in each piece, capturing the essence and beauty of natural materials. Precision, realism, relief, detail and aesthetics never seen before in porcelain tiles.