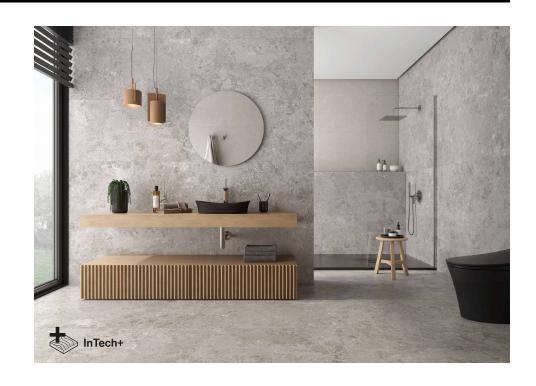

# Marais

Harmony and character. Great graphic richness, full of nuances and reliefs that surpass nature itself, obtained by avantgarde processes. Immerse yourself in the magnificence of Marais, where the visual composition is a symphony of intensity and organic reliefs. The shades and nuances of this stone, with a dazzling character and personality, surpass nature itself. A captivating collection, of great graphic richness, full of nuances and reliefs, obtained by avant-garde processes. Inspired by a French complex natural stone, characterised by its elegant mottled grey surface, the collection manages to recreate its incredible texture and tiny shimmers in a base finish, full of design. In its four ranges of neutral shades, from soft greys to deep graphite tones, along with the brighter, warmer option of beige and sand, Marais redefines ceramic beauty with boldness and style, in chromatisms that go beyond the original surface. The collection offers a wide variety of options to create stunning and timeless environments. Marais comes in 60x120, 60x60 and 30x60 formats and belongs to Roca Tiles' InTech+ family, generated with the latest advanced printing technologies that achieve a faithful reproduction of nature in each piece, capturing the essence and beauty of natural materials. Precision, realism, relief, detail and aesthetics never seen before in porcelain tiles.