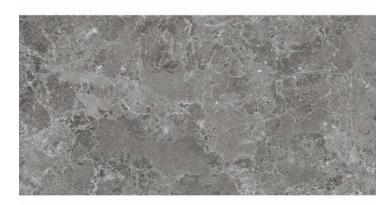

# Marais

Harmony and character. Great graphic richness, full of nuances and reliefs that surpass nature itself, obtained by avantgarde processes. Immerse yourself in the magnificence of Marais, where the visual composition is a symphony of intensity and organic reliefs. The shades and nuances of this stone, with a dazzling character and personality, surpass nature itself. A captivating collection, of great graphic richness, full of nuances and reliefs, obtained by avant-garde processes. Inspired by a French complex natural stone, characterised by its elegant mottled grey surface, the collection manages to recreate its incredible texture and tiny shimmers in a base finish, full of design. In its four ranges of neutral shades, from soft greys to deep graphite tones, along with the brighter, warmer option of beige and sand, Marais redefines ceramic beauty with boldness and style, in chromatisms that go beyond the original surface. The collection offers a wide variety of options to create stunning and timeless environments. Marais comes in 60x120, 60x60 and 30x60 formats and belongs to Roca Tiles' InTech+ family, generated with the latest advanced printing technologies that achieve a faithful reproduction of nature in each piece, capturing the essence and beauty of natural materials. Precision, realism, relief, detail and aesthetics never seen before in porcelain tiles.