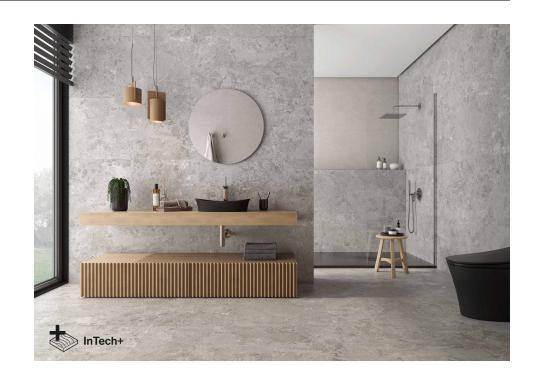

# Marais

Harmony and character. Great graphic richness, full of nuances and reliefs that surpass nature itself, obtained by avantgarde processes. Immerse yourself in the magnificence of Marais, where the visual composition is a symphony of intensity and organic reliefs. The shades and nuances of this stone, with a dazzling character and personality, surpass nature itself. A captivating collection, of great graphic richness, full of nuances and reliefs, obtained by avant-garde processes. Inspired by a French complex natural stone, characterised by its elegant mottled grey surface, the collection manages to recreate its incredible texture and tiny shimmers in a base finish, full of design. In its four ranges of neutral shades, from soft greys to deep graphite tones, along with the brighter, warmer option of beige and sand, Marais redefines ceramic beauty with boldness and style, in chromatisms that go beyond the original surface. The collection offers a wide variety of options to create stunning and timeless environments. Marais comes in 60x120, 60x60 and 30x60 formats and belongs to Roca Tiles' InTech+ family, generated with the latest advanced printing technologies that achieve a faithful reproduction of nature in each piece, capturing the essence and beauty of natural materials. Precision, realism, relief, detail and aesthetics never seen before in porcelain tiles.