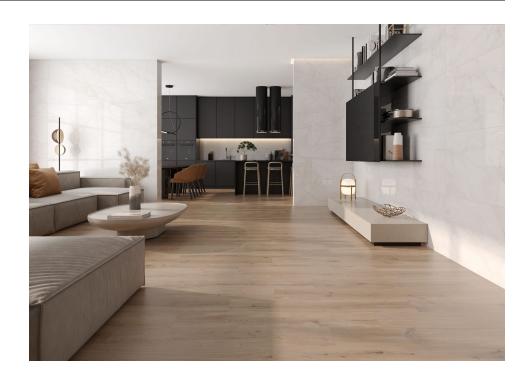

# Glazed Porcelain

Suitable for all types of floor and wall applications, interior, exterior, facades as well as bathrooms and kitchens.

# Marble Dolomita

Redefines the beauty of marble Subtle and elegant technical marble of serene elegance. Dolomita is serene elegance, a true reflection of natural stone with all the advantages of a high-tech material. The subtle and elegant appearance of this technical marble is achieved through a very refined working and refining process, which gives it an ethereal and deeply tempered base. The bright copper veins in the foreground give it original and sophisticated nuances, while in the background, the faint grey veins fade into the pearly white, soft and lustrous, creating a surprising and harmonious visual effect. The Dolomita marble finish is of exceptional quality, with a smooth and uniform texture that is inviting to the touch. The collection achieves its magical realism in matt, in the rectified formats: 60x120 and 90x90 and in a new large format 120x120, which makes it a perfect choice for those seeking the authenticity and veracity of natural marble, without compromising the quality and durability of their project. In decorative porcelain, in 30x60, Suite Marble Dolomita Matt bathes the surface with parallel grooves, like stone chiselled on the marble background, inviting to the touch. The subtle, soft lines unfold elegantly, lending a touch of dynamism and freshness to interior spaces. Lose your gaze in its nuances, its luminosity and its balance.

# **Glazed Porcelain**

Suitable for all types of floor and wall applications, interior, exterior, facades as well as bathrooms and kitchens.