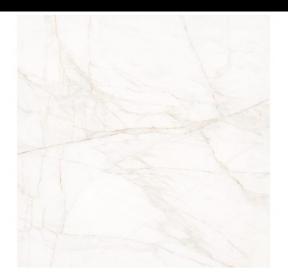

## Marble Dolomita

Redefines the beauty of marble Subtle and elegant technical marble of serene elegance. Dolomita is serene elegance, a true reflection of natural stone with all the advantages of a high-tech material. The subtle and elegant appearance of this technical marble is achieved through a very refined working and refining process, which gives it an ethereal and deeply tempered base. The bright copper veins in the foreground give it original and sophisticated nuances, while in the background, the faint grey veins fade into the pearly white, soft and lustrous, creating a surprising and harmonious visual effect. The Dolomita marble finish is of exceptional quality, with a smooth and uniform texture that is inviting to the touch. The collection achieves its magical realism in matt, in the rectified formats: 60x120 and 90x90 and in a new large format 120x120, which makes it a perfect choice for those seeking the authenticity and veracity of natural marble, without compromising the quality and durability of their project. In decorative porcelain, in 30x60, Suite Marble Dolomita Matt bathes the surface with parallel grooves, like stone chiselled on the marble background, inviting to the touch. The subtle, soft lines unfold elegantly, lending a touch of dynamism and freshness to interior spaces. Lose your gaze in its nuances, its luminosity and its balance.