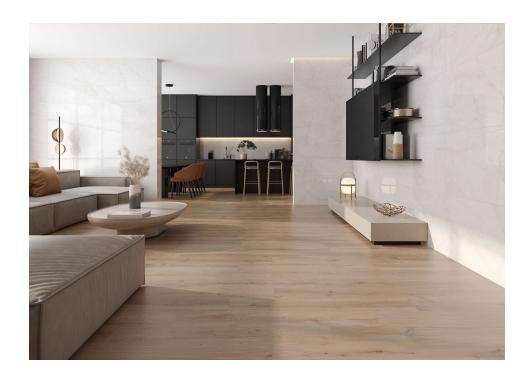

## Marble Dolomita

Redefines the beauty of marble Subtle and elegant technical marble of serene elegance. Dolomita is serene elegance, a true reflection of natural stone with all the advantages of a high-tech material. The subtle and elegant appearance of this technical marble is achieved through a very refined working and refining process, which gives it an ethereal and deeply tempered base. The bright copper veins in the foreground give it original and sophisticated nuances, while in the background, the faint grey veins fade into the pearly white, soft and lustrous, creating a surprising and harmonious visual effect. The Dolomita marble finish is of exceptional quality, with a smooth and uniform texture that is inviting to the touch. The collection achieves its magical realism in matt, in the rectified formats: 60x120 and 90x90 and in a new large format 120x120, which makes it a perfect choice for those seeking the authenticity and veracity of natural marble, without compromising the quality and durability of their project. In decorative porcelain, in 30x60, Suite Marble Dolomita Matt bathes the surface with parallel grooves, like stone chiselled on the marble background, inviting to the touch. The subtle, soft lines unfold elegantly, lending a touch of dynamism and freshness to interior spaces. Lose your gaze in its nuances, its luminosity and its balance.