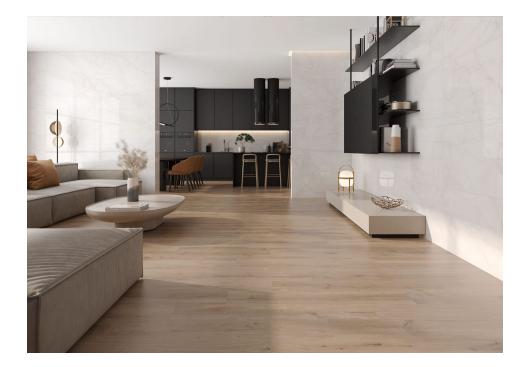

## Marble Dolomita

Redefines the beauty of marble Subtle and elegant technical marble of serene elegance. Dolomita is serene elegance, a true reflection of natural stone with all the advantages of a high-tech material. The subtle and elegant appearance of this technical marble is achieved through a very refined working and refining process, which gives it an ethereal and deeply tempered base. The bright copper veins in the foreground give it original and sophisticated nuances, while in the background, the faint grey veins fade into the pearly white, soft and lustrous, creating a surprising and harmonious visual effect. The Dolomita marble finish is of exceptional quality, with a smooth and uniform texture that is inviting to the touch. The collection achieves its magical realism in matt, in the rectified formats: 60x120 and 90x90 and in a new large format 120x120, which makes it a perfect choice for those seeking the authenticity and veracity of natural marble, without compromising the quality and durability of their project. In decorative porcelain, in 30x60, Suite Marble Dolomita Matt bathes the surface with parallel grooves, like stone chiselled on the marble background, inviting to the touch. The subtle, soft lines unfold elegantly, lending a touch of dynamism and freshness to interior spaces. Lose your gaze in its nuances, its luminosity and its balance.