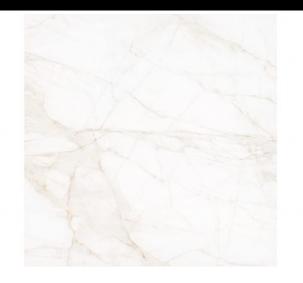

## Marble Dolomita

Redefines the beauty of marble Subtle and elegant technical marble of serene elegance. Dolomita is serene elegance, a true reflection of natural stone with all the advantages of a high-tech material. The subtle and elegant appearance of this technical marble is achieved through a very refined working and refining process, which gives it an ethereal and deeply tempered base. The bright copper veins in the foreground give it original and sophisticated nuances, while in the background, the faint grey veins fade into the pearly white, soft and lustrous, creating a surprising and harmonious visual effect. The Dolomita marble finish is of exceptional quality, with a smooth and uniform texture that is inviting to the touch. The collection achieves its magical realism in matt, in the rectified formats: 60x120 and 90x90 and in a new large format 120x120, which makes it a perfect choice for those seeking the authenticity and veracity of natural marble, without compromising the quality and durability of their project. In decorative porcelain, in 30x60, Suite Marble Dolomita Matt bathes the surface with parallel grooves, like stone chiselled on the marble background, inviting to the touch. The subtle, soft lines unfold elegantly, lending a touch of dynamism and freshness to interior spaces. Lose your gaze in its nuances, its luminosity and its balance.