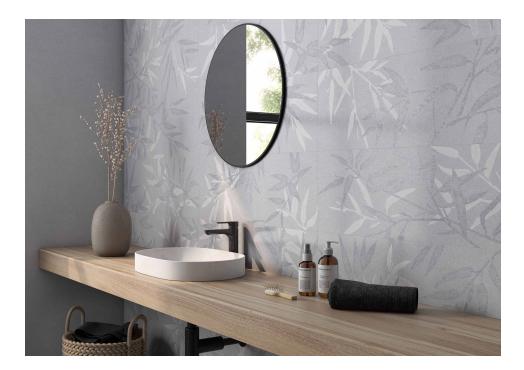

# Sonata Deko Gris 30X90.2R

PRICE / M2 (VAT INCLUDED)

# Sonata

Serene symphony Fascinating encounter between the elegant and the subtle in white body, in an ode to the natural. In a fascinating encounter between the elegant and the subtle, the Sonata collection emerges as an ode to the natural. With a delicate white body aesthetic, this series of tiles captures the essence of calm and serenity in each ceramic design. Sonata presents a smooth texture, full of nuances, inspired by authentic stones such as limestone and sandstone where each tile reflects the history of landscapes sculpted by millennia of tranquillity. The collection is woven with a serene background movement with authenticity piece by piece. The result is a visual symphony that transports you to peaceful and serene places. Two decorative pieces complement the collection, Deko Sonata, 30x90 tiles in the base tones of the original collection, on which bamboo leaves are projected as plant shadows in a balanced dynamism and Suite Balance, also with the original tonal base, with the pieces raked by fine parallel lines that add a subtle touch of movement, perfectly harmonised with the whole. The Balance series is the ideal floor covering to achieve stylistic and chromatic harmony with the Sonata wall covering, creating an integral solution for the home.