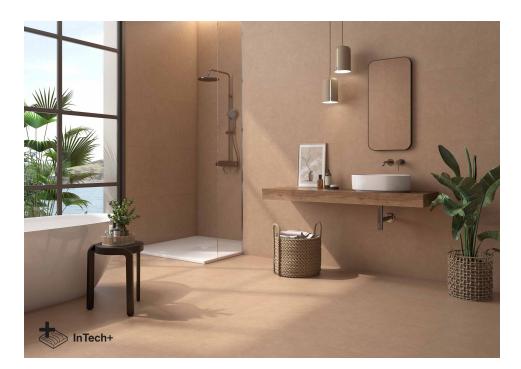

# Kasbah

Earthly atmosphere Finish inspired by manual stucco, which manages to capture all its texture and relief. Genuine, warm and welcoming, this spatulato effect porcelain tile achieves visual interest and personality with a manual stucco inspired finish, of which it manages to capture all its texture and relief. Kasbah is well-being, its natural characteristics evoke the beauty of earthy elements and favour the design of welcoming and luminous atmospheres in neutral tones that add elegance and dynamism to the spaces. Kasbah presents a handcrafted and balanced surface in three earth tones, sand, grey and terracotta, which can be harmoniously combined with other decorative elements such as Deko Fez. Furthermore, the shades of Kasbah have been chosen to achieve a perfect balance when combined on the wall, in 60x120 7mm format, with porcelain tiles with a richer chromatic richness such as Gris du Marais or Avalon, offering the possibility of covering walls and floors with an integrated style. In the white format, it takes centre stage, reinventing itself with a matt finish that exudes elegance. Each piece seems to be wrapped in white silk that accentuates the delicacy, adding a touch of softness that caresses the eye and the touch. Bernini enables bold combinations and contrasts, liberating aesthetics from the conventional.