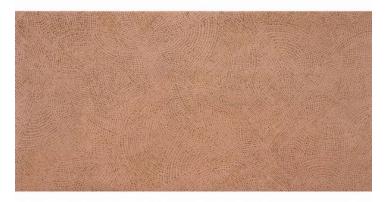

## Fez Deko Terracota 60X120R

PRICE / M2 (VAT INCLUDED)

# Kasbah

Earthly atmosphere Finish inspired by manual stucco, which manages to capture all its texture and relief. Genuine, warm and welcoming, this spatulato effect porcelain tile achieves visual interest and personality with a manual stucco inspired finish, of which it manages to capture all its texture and relief. Kasbah is well-being, its natural characteristics evoke the beauty of earthy elements and favour the design of welcoming and luminous atmospheres in neutral tones that add elegance and dynamism to the spaces. Kasbah presents a handcrafted and balanced surface in three earth tones, sand, grey and terracotta, which can be harmoniously combined with other decorative elements such as Deko Fez. Furthermore, the shades of Kasbah have been chosen to achieve a perfect balance when combined on the wall, in 60x120 7mm format, with porcelain tiles with a richer chromatic richness such as Gris du Marais or Avalon, offering the possibility of covering walls and floors with an integrated style. In the white format, it takes centre stage, reinventing itself with a matt finish that exudes elegance. Each piece seems to be wrapped in white silk that accentuates the delicacy, adding a touch of softness that caresses the eye and the touch. Bernini enables bold combinations and contrasts, liberating aesthetics from the conventional.