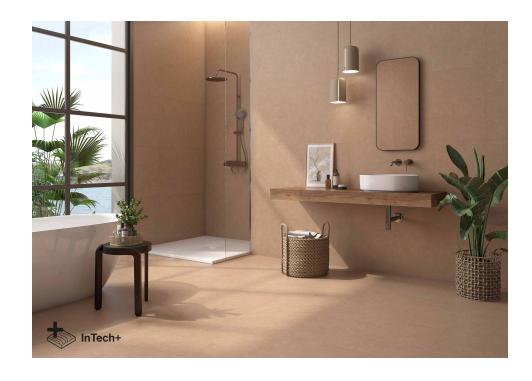

## Kasbah

Earthly atmosphere Finish inspired by manual stucco, which manages to capture all its texture and relief. Genuine, warm and welcoming, this spatulato effect porcelain tile achieves visual interest and personality with a manual stucco inspired finish, of which it manages to capture all its texture and relief. Kasbah is well-being, its natural characteristics evoke the beauty of earthy elements and favour the design of welcoming and luminous atmospheres in neutral tones that add elegance and dynamism to the spaces. Kasbah presents a handcrafted and balanced surface in three earth tones, sand, grey and terracotta, which can be harmoniously combined with other decorative elements such as Deko Fez. Furthermore, the shades of Kasbah have been chosen to achieve a perfect balance when combined on the wall, in 60x120 7mm format, with porcelain tiles with a richer chromatic richness such as Gris du Marais or Avalon, offering the possibility of covering walls and floors with an integrated style. In the white format, it takes centre stage, reinventing itself with a matt finish that exudes elegance. Each piece seems to be wrapped in white silk that accentuates the delicacy, adding a touch of softness that caresses the eye and the touch. Bernini enables bold combinations and contrasts, liberating aesthetics from the conventional.