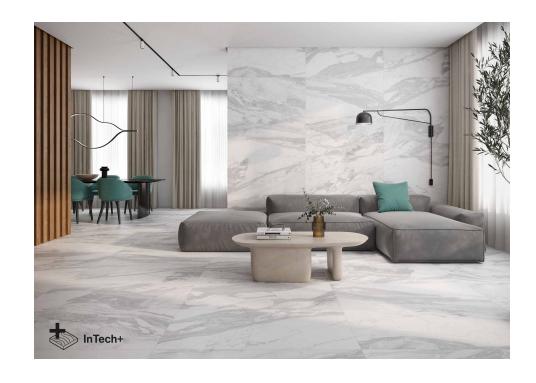

## Bernini

Visual treasure Chromatic nuances in a unique marbled white Highly impressive, this collection is a living testimony of effects and materials in perfect harmony. Bernini captures the essence of real stones from the volcanic lands of Chilean Patagonia. Inspired by the majesty of these remote and mysterious places, our designers have infused each tile with the telluric energy and ever-changing nature that characterise this region. The subtlety of the matted surface reflects the imprint of time and the strength of the natural elements, transforming Bernini into a tangible testimony to the harmony between human creativity and powerful nature. Exploring the palette of greys and whites, a play of contrasts of epic proportions emerges, with a visual dynamism that mesmerises the senses. The deep veins and exquisite details in shades of grey shimmer with intensity, conferring a fascinating depth to each tile. Bernini reveals himself as a visual treasure, a creation that seems to be wrapped in an ethereal veil of sophistication. Its forceful originality stands as a unique symphony, achieved through the mastery of techniques and digital reliefs that imbue each piece with character and uniqueness. In the white format, it takes centre stage, reinventing itself with a matt finish that exudes elegance. Each piece seems to be wrapped in white silk that accentuates the delicacy, adding a touch of softness that caresses the eye and the touch. Bernini enables bold combinations and contrasts, liberating aesthetics from the conventional.