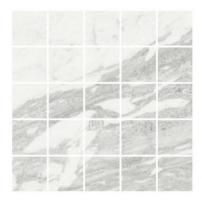

### Mesh Bernini Gris 30X30

PRICE / UNIT (VAT INCLUDED)

### CHARACTERISTICS

Finish: Mate

Boxes / Pallet: 60

Kg / Box: 12 Style: Marbles Kg / Pallet: 724

Degree of detonation: V3 (Medium)

Material: Glazed porcelain tiles

Pieces / Box: 6 M2 / Box: 0.54 M2 / Pallet: 32.4