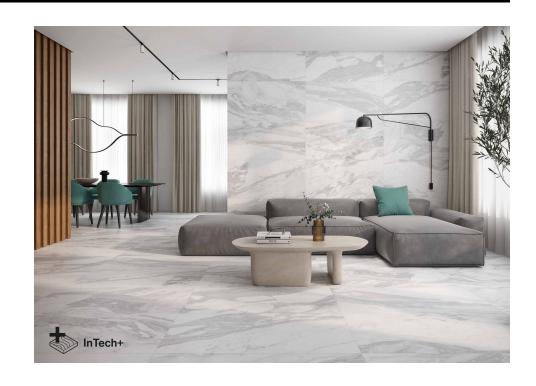

## Bernini

Visual treasure Chromatic nuances in a unique marbled white Highly impressive, this collection is a living testimony of effects and materials in perfect harmony. Bernini captures the essence of real stones from the volcanic lands of Chilean Patagonia. Inspired by the majesty of these remote and mysterious places, our designers have infused each tile with the telluric energy and ever-changing nature that characterise this region. The subtlety of the matted surface reflects the imprint of time and the strength of the natural elements, transforming Bernini into a tangible testimony to the harmony between human creativity and powerful nature. Exploring the palette of greys and whites, a play of contrasts of epic proportions emerges, with a visual dynamism that mesmerises the senses. The deep veins and exquisite details in shades of grey shimmer with intensity, conferring a fascinating depth to each tile. Bernini reveals himself as a visual treasure, a creation that seems to be wrapped in an ethereal veil of sophistication. Its forceful originality stands as a unique symphony, achieved through the mastery of techniques and digital reliefs that imbue each piece with character and uniqueness. In the white format, it takes centre stage, reinventing itself with a matt finish that exudes elegance. Each piece seems to be wrapped in white silk that accentuates the delicacy, adding a touch of softness that caresses the eye and the touch. Bernini enables bold combinations and contrasts, liberating aesthetics from the conventional.