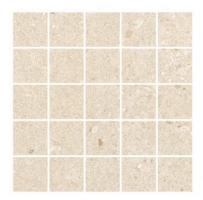

## Mesh Balance Arena 30X30

PRICE / UNIT (VAT INCLUDED)

#### CHARACTERISTICS

Finish: Natural
Boxes / Pallet: 60
Kg / Box: 12

Style: Stones Kg / Pallet: 724

Degree of detonation: V3 (Medium)

Material: Glazed porcelain tiles

Pieces / Box: 6 M2 / Box: 0.54 M2 / Pallet: 32.4

# **Balance**

Lunar echo Material in soft texture, resistant and full of nuances, with great technical properties. As if the moon itself had poured its essence on our ceramic designs, Balance becomes a testimony to the beauty that emerges from calm and serenity. With a texture in soft relief, achieved through the application of granules, Balance acquires a material aspect, full of nuances and capable of captivating your senses. Balance weaves a delicate and serene movement in the background, with small inlaid stones, giving authenticity and naturalness to each design. The collection is inspired by authentic stones such as limestone, porphyry and sandstone. Each tile tells the story of a landscape sculpted by the passing of millennia, peaceful. This porcelain tile does not skimp on design or strength. Its C2 and R10B resistance classification and, at the same time, its smooth texture anti-slip properties, make it ideal for floor coverings in large surfaces, transit spaces, covered outdoor spaces and even wet areas such as kitchens, gyms or laboratories. The design of Balance, with its stony and harmonious appearance, flows with continuity, creating an endless effect in large spaces. A perfect balance between nature and innovation in 90x90, 60x120, 60x60 and 30x60 modular formats and 9 mm thickness for large projects. The collection is combined with Suite Balance, a series of decorative relief pieces in white body 30x90 format, which recreate the appearance of chiselled stone with delicate parallel grooves on the Balance surface.