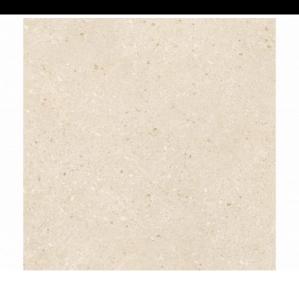

### Balance Arena 90X90R

PRICE / M2 (VAT INCLUDED)

# **Balance**

Lunar echo Material in soft texture, resistant and full of nuances, with great technical properties. As if the moon itself had poured its essence on our ceramic designs, Balance becomes a testimony to the beauty that emerges from calm and serenity. With a texture in soft relief, achieved through the application of granules, Balance acquires a material aspect, full of nuances and capable of captivating your senses. Balance weaves a delicate and serene movement in the background, with small inlaid stones, giving authenticity and naturalness to each design. The collection is inspired by authentic stones such as limestone, porphyry and sandstone. Each tile tells the story of a landscape sculpted by the passing of millennia, peaceful. This porcelain tile does not skimp on design or strength. Its C2 and R10B resistance classification and, at the same time, its smooth texture anti-slip properties, make it ideal for floor coverings in large surfaces, transit spaces, covered outdoor spaces and even wet areas such as kitchens, gyms or laboratories. The design of Balance, with its stony and harmonious appearance, flows with continuity, creating an endless effect in large spaces. A perfect balance between nature and innovation in 90x90, 60x120, 60x60 and 30x60 modular formats and 9 mm thickness for large projects. The collection is combined with Suite Balance, a series of decorative relief pieces in white body 30x90 format, which recreate the appearance of chiselled stone with delicate parallel grooves on the Balance surface.