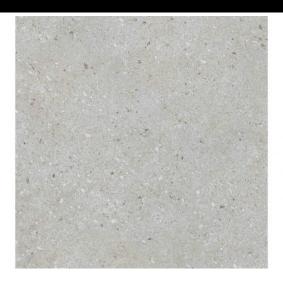

### Balance Gris 90X90R

PRICE / M2 (VAT INCLUDED)

### CHARACTERISTICS

Finish: Natural

Utilization groups: 4 - For high traffic

Boxes / Pallet: 36 Rectified sides Kg / Box: 32.4 Style: Stones Kg / Pallet: 1192

Degree of detonation: V3 (Medium)

Material: Glazed porcelain tiles

## **Balance**

Lunar echo Material in soft texture, resistant and full of nuances, with great technical properties. As if the moon itself had poured its essence on our ceramic designs, Balance becomes a testimony to the beauty that emerges from calm and serenity. With a texture in soft relief, achieved through the application of granules, Balance acquires a material aspect, full of nuances and capable of captivating your senses. Balance weaves a delicate and serene movement in the background, with small inlaid stones, giving authenticity and naturalness to each design. The collection is inspired by authentic stones such as limestone, porphyry and sandstone. Each tile tells the story of a landscape sculpted by the passing of millennia, peaceful. This porcelain tile does not skimp on design or strength. Its C2 and R10B resistance classification and, at the same time, its smooth texture anti-slip properties, make it ideal for floor coverings in large surfaces, transit spaces, covered outdoor spaces and even wet areas such as kitchens, gyms or laboratories. The design of Balance, with its stony and harmonious appearance, flows with continuity, creating an endless effect in large spaces. A perfect balance between nature and innovation in 90x90, 60x120, 60x60 and 30x60 modular formats and 9 mm thickness for large projects. The collection is combined with Suite Balance, a series of decorative relief pieces in white body 30x90 format, which recreate the appearance of chiselled stone with delicate parallel grooves on the Balance surface.