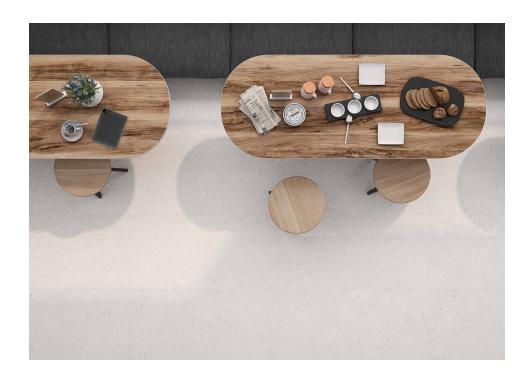

## **Balance**

Lunar echo Material in soft texture, resistant and full of nuances, with great technical properties. As if the moon itself had poured its essence on our ceramic designs, Balance becomes a testimony to the beauty that emerges from calm and serenity. With a texture in soft relief, achieved through the application of granules, Balance acquires a material aspect, full of nuances and capable of captivating your senses. Balance weaves a delicate and serene movement in the background, with small inlaid stones, giving authenticity and naturalness to each design. The collection is inspired by authentic stones such as limestone, porphyry and sandstone. Each tile tells the story of a landscape sculpted by the passing of millennia, peaceful. This porcelain tile does not skimp on design or strength. Its C2 and R10B resistance classification and, at the same time, its smooth texture anti-slip properties, make it ideal for floor coverings in large surfaces, transit spaces, covered outdoor spaces and even wet areas such as kitchens, gyms or laboratories. The design of Balance, with its stony and harmonious appearance, flows with continuity, creating an endless effect in large spaces. A perfect balance between nature and innovation in 90x90, 60x120, 60x60 and 30x60 modular formats and 9 mm thickness for large projects. The collection is combined with Suite Balance, a series of decorative relief pieces in white body 30x90 format, which recreate the appearance of chiselled stone with delicate parallel grooves on the Balance surface.