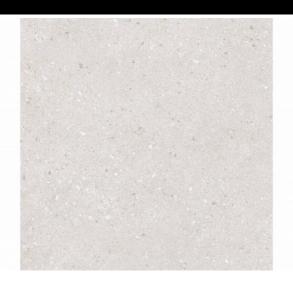

## Balance Blanco 90X90R

PRICE / M2 (VAT INCLUDED)

#### CHARACTERISTICS

Finish: Natural

Utilization groups: 4 - For high traffic

Boxes / Pallet: 36 Rectified sides Kg / Box: 32.4 Style: Stones Kg / Pallet: 1192

Degree of detonation: V3 (Medium)

Material: Glazed porcelain tiles

# **Balance**

Lunar echo Material in soft texture, resistant and full of nuances, with great technical properties. As if the moon itself had poured its essence on our ceramic designs, Balance becomes a testimony to the beauty that emerges from calm and serenity. With a texture in soft relief, achieved through the application of granules, Balance acquires a material aspect, full of nuances and capable of captivating your senses. Balance weaves a delicate and serene movement in the background, with small inlaid stones, giving authenticity and naturalness to each design. The collection is inspired by authentic stones such as limestone, porphyry and sandstone. Each tile tells the story of a landscape sculpted by the passing of millennia, peaceful. This porcelain tile does not skimp on design or strength. Its C2 and R10B resistance classification and, at the same time, its smooth texture anti-slip properties, make it ideal for floor coverings in large surfaces, transit spaces, covered outdoor spaces and even wet areas such as kitchens, gyms or laboratories. The design of Balance, with its stony and harmonious appearance, flows with continuity, creating an endless effect in large spaces. A perfect balance between nature and innovation in 90x90, 60x120, 60x60 and 30x60 modular formats and 9 mm thickness for large projects. The collection is combined with Suite Balance, a series of decorative relief pieces in white body 30x90 format, which recreate the appearance of chiselled stone with delicate parallel grooves on the Balance surface.