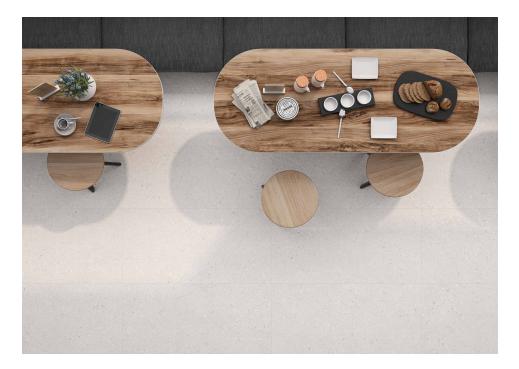

# Balance

Lunar echo Material in soft texture, resistant and full of nuances, with great technical properties. As if the moon itself had poured its essence on our ceramic designs, Balance becomes a testimony to the beauty that emerges from calm and serenity. With a texture in soft relief, achieved through the application of granules, Balance acquires a material aspect, full of nuances and capable of captivating your senses. Balance weaves a delicate and serene movement in the background, with small inlaid stones, giving authenticity and naturalness to each design. The collection is inspired by authentic stones such as limestone, porphyry and sandstone. Each tile tells the story of a landscape sculpted by the passing of millennia, peaceful. This porcelain tile does not skimp on design or strength. Its C2 and R10B resistance classification and, at the same time, its smooth texture anti-slip properties, make it ideal for floor coverings in large surfaces, transit spaces, covered outdoor spaces and even wet areas such as kitchens, gyms or laboratories. The design of Balance, with its stony and harmonious appearance, flows with continuity, creating an endless effect in large spaces. A perfect balance between nature and innovation in 90x90, 60x120, 60x60 and 30x60 modular formats and 9 mm thickness for large projects. The collection is combined with Suite Balance, a series of decorative relief pieces in white body 30x90 format, which recreate the appearance of chiselled stone with delicate parallel grooves on the Balance surface.