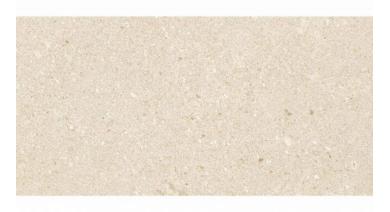

# Balance

Lunar echo Material in soft texture, resistant and full of nuances, with great technical properties. As if the moon itself had poured its essence on our ceramic designs, Balance becomes a testimony to the beauty that emerges from calm and serenity. With a texture in soft relief, achieved through the application of granules, Balance acquires a material aspect, full of nuances and capable of captivating your senses. Balance weaves a delicate and serene movement in the background, with small inlaid stones, giving authenticity and naturalness to each design. The collection is inspired by authentic stones such as limestone, porphyry and sandstone. Each tile tells the story of a landscape sculpted by the passing of millennia, peaceful. This porcelain tile does not skimp on design or strength. Its C2 and R10B resistance classification and, at the same time, its smooth texture anti-slip properties, make it ideal for floor coverings in large surfaces, transit spaces, covered outdoor spaces and even wet areas such as kitchens, gyms or laboratories. The design of Balance, with its stony and harmonious appearance, flows with continuity, creating an endless effect in large spaces. A perfect balance between nature and innovation in 90x90, 60x120, 60x60 and 30x60 modular formats and 9 mm thickness for large projects. The collection is combined with Suite Balance, a series of decorative relief pieces in white body 30x90 format, which recreate the appearance of chiselled stone with delicate parallel grooves on the Balance surface.