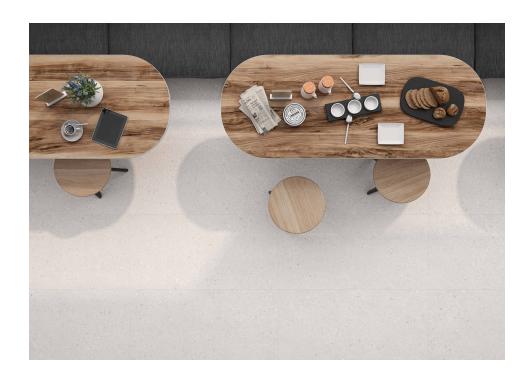

# **Balance**

Lunar echo Material in soft texture, resistant and full of nuances, with great technical properties. As if the moon itself had poured its essence on our ceramic designs, Balance becomes a testimony to the beauty that emerges from calm and serenity. With a texture in soft relief, achieved through the application of granules, Balance acquires a material aspect, full of nuances and capable of captivating your senses. Balance weaves a delicate and serene movement in the background, with small inlaid stones, giving authenticity and naturalness to each design. The collection is inspired by authentic stones such as limestone, porphyry and sandstone. Each tile tells the story of a landscape sculpted by the passing of millennia, peaceful. This porcelain tile does not skimp on design or strength. Its C2 and R10B resistance classification and, at the same time, its smooth texture anti-slip properties, make it ideal for floor coverings in large surfaces, transit spaces, covered outdoor spaces and even wet areas such as kitchens, gyms or laboratories. The design of Balance, with its stony and harmonious appearance, flows with continuity, creating an endless effect in large spaces. A perfect balance between nature and innovation in 90x90, 60x120, 60x60 and 30x60 modular formats and 9 mm thickness for large projects. The collection is combined with Suite Balance, a series of decorative relief pieces in white body 30x90 format, which recreate the appearance of chiselled stone with delicate parallel grooves on the Balance surface.