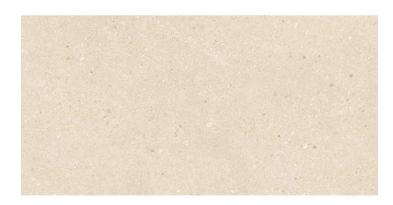

# **Balance**

Lunar echo Material in soft texture, resistant and full of nuances, with great technical properties. As if the moon itself had poured its essence on our ceramic designs, Balance becomes a testimony to the beauty that emerges from calm and serenity. With a texture in soft relief, achieved through the application of granules, Balance acquires a material aspect, full of nuances and capable of captivating your senses. Balance weaves a delicate and serene movement in the background, with small inlaid stones, giving authenticity and naturalness to each design. The collection is inspired by authentic stones such as limestone, porphyry and sandstone. Each tile tells the story of a landscape sculpted by the passing of millennia, peaceful. This porcelain tile does not skimp on design or strength. Its C2 and R10B resistance classification and, at the same time, its smooth texture anti-slip properties, make it ideal for floor coverings in large surfaces, transit spaces, covered outdoor spaces and even wet areas such as kitchens, gyms or laboratories. The design of Balance, with its stony and harmonious appearance, flows with continuity, creating an endless effect in large spaces. A perfect balance between nature and innovation in 90x90, 60x120, 60x60 and 30x60 modular formats and 9 mm thickness for large projects. The collection is combined with Suite Balance, a series of decorative relief pieces in white body 30x90 format, which recreate the appearance of chiselled stone with delicate parallel grooves on the Balance surface.