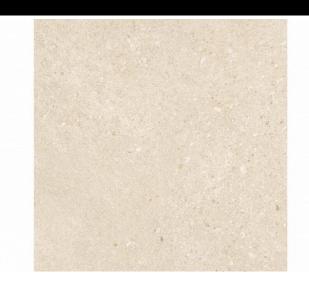

### Balance Arena 60X60R

PRICE / M2 (VAT INCLUDED)

### Glazed Porcelain

Suitable for all types of floor and wall applications, interior, exterior, facades as well as bathrooms and kitchens.

REF: F1Q7A60371

mm

Destonified

Critical angle of slip (DIN 51130 - Ramp)

# **Balance**

Lunar echo Material in soft texture, resistant and full of nuances, with great technical properties. As if the moon itself had poured its essence on our ceramic designs, Balance becomes a testimony to the beauty that emerges from calm and serenity. With a texture in soft relief, achieved through the application of granules, Balance acquires a material aspect, full of nuances and capable of captivating your senses. Balance weaves a delicate and serene movement in the background, with small inlaid stones, giving authenticity and naturalness to each design. The collection is inspired by authentic stones such as limestone, porphyry and sandstone. Each tile tells the story of a landscape sculpted by the passing of millennia, peaceful. This porcelain tile does not skimp on design or strength. Its C2 and R10B resistance classification and, at the same time, its smooth texture anti-slip properties, make it ideal for floor coverings in large surfaces, transit spaces, covered outdoor spaces and even wet areas such as kitchens, gyms or laboratories. The design of Balance, with its stony and harmonious appearance, flows with continuity, creating an endless effect in large spaces. A perfect balance between nature and innovation in 90x90, 60x120, 60x60 and 30x60 modular formats and 9 mm thickness for large projects. The collection is combined with Suite Balance, a series of decorative relief pieces in white body 30x90 format, which recreate the appearance of chiselled stone with delicate parallel grooves on the Balance surface.