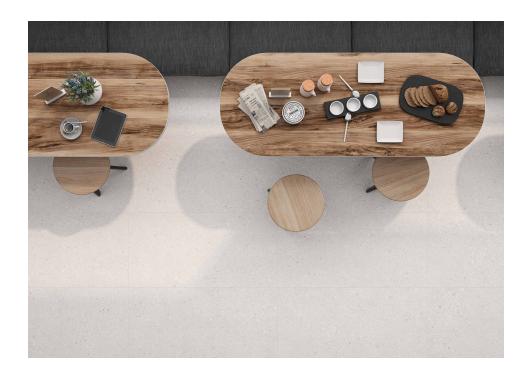

#### BALANCE

# **Balance**

Lunar echo Material in soft texture, resistant and full of nuances, with great technical properties. As if the moon itself had poured its essence on our ceramic designs, Balance becomes a testimony to the beauty that emerges from calm and serenity. With a texture in soft relief, achieved through the application of granules, Balance acquires a material aspect, full of nuances and capable of captivating your senses. Balance weaves a delicate and serene movement in the background, with small inlaid stones, giving authenticity and naturalness to each design. The collection is inspired by authentic stones such as limestone, porphyry and sandstone. Each tile tells the story of a landscape sculpted by the passing of millennia, peaceful. This porcelain tile does not skimp on design or strength. Its C2 and R10B resistance classification and, at the same time, its smooth texture anti-slip properties, make it ideal for floor coverings in large surfaces, transit spaces, covered outdoor spaces and even wet areas such as kitchens, gyms or laboratories. The design of Balance, with its stony and harmonious appearance, flows with continuity, creating an endless effect in large spaces. A perfect balance between nature and innovation in 90x90, 60x120, 60x60 and 30x60 modular formats and 9 mm thickness for large projects. The collection is combined with Suite Balance, a series of decorative relief pieces in white body 30x90 format, which recreate the appearance of chiselled stone with delicate parallel grooves on the Balance surface.