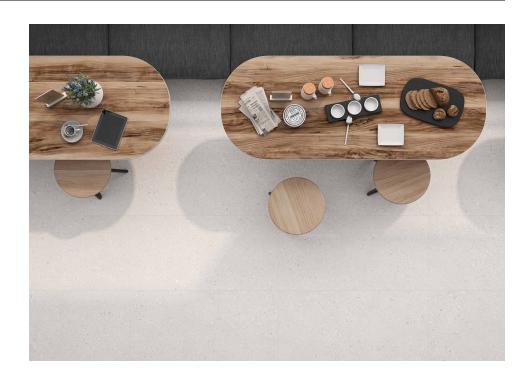

# **Balance**

Lunar echo Material in soft texture, resistant and full of nuances, with great technical properties. As if the moon itself had poured its essence on our ceramic designs, Balance becomes a testimony to the beauty that emerges from calm and serenity. With a texture in soft relief, achieved through the application of granules, Balance acquires a material aspect, full of nuances and capable of captivating your senses. Balance weaves a delicate and serene movement in the background, with small inlaid stones, giving authenticity and naturalness to each design. The collection is inspired by authentic stones such as limestone, porphyry and sandstone. Each tile tells the story of a landscape sculpted by the passing of millennia, peaceful. This porcelain tile does not skimp on design or strength. Its C2 and R10B resistance classification and, at the same time, its smooth texture anti-slip properties, make it ideal for floor coverings in large surfaces, transit spaces, covered outdoor spaces and even wet areas such as kitchens, gyms or laboratories. The design of Balance, with its stony and harmonious appearance, flows with continuity, creating an endless effect in large spaces. A perfect balance between nature and innovation in 90x90, 60x120, 60x60 and 30x60 modular formats and 9 mm thickness for large projects. The collection is combined with Suite Balance, a series of decorative relief pieces in white body 30x90 format, which recreate the appearance of chiselled stone with delicate parallel grooves on the Balance surface.