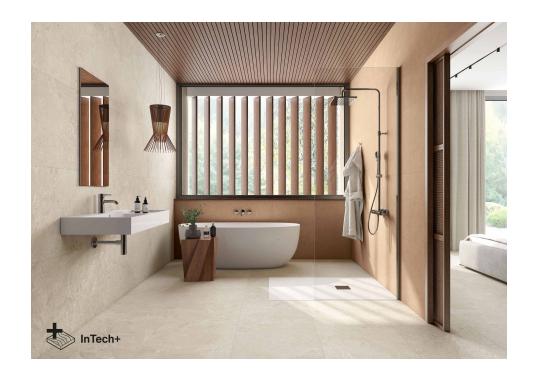

### **Avalon**

Elegance in essence Unique fusion of stone textures and advanced technology in floor to wall format for exceptional porcelain tiles. Avalon is a unique fusion of exceptional stone textures combined in an exclusive way. Each piece of this porcelain tile is unique and captivatingly harmonious. Inspired by classic natural stones and following the latest design trends, Avalon is a Ceppo di Gré in balanced evolution, with micro-volumes and textures, gloss and matt, the result of innovative manufacturing techniques that enrich the finish of each tile, in infinite variability and absolute realism. The relief of Avalon is extremely natural, with a slight aged or weathered touch. The combination of limestone, sandstone and quartzite gives character, defining the design in harmony. The matt appearance of the collection in shades of sand, grey and white gives it a relaxed, subtle and defined look. Avalon comes in 60x120, 30x60 and 60x60 formats. In combination with Suite Avalon, decorative relief white body 30x90 pieces, with the appearance of stone chiselled by parallel lines, it transcends the boundaries of conventional ceramics, transporting you to a world of sophisticated beauty. Avalon belongs to Roca Tiles' InTech+ family, generated with the latest advanced printing technologies that achieve a faithful reproduction of nature in each piece, capturing the essence and beauty of natural materials. Precision, realism, relief, detail and aesthetics never seen before in porcelain tiles.