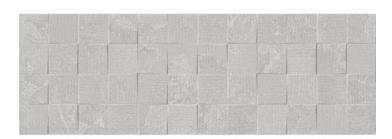

### Suite Avalon Gris 30x90.2R

PRICE / M2 (VAT INCLUDED)

### **Avalon**

Elegance in essence Unique fusion of stone textures and advanced technology in floor to wall format for exceptional porcelain tiles. Avalon is a unique fusion of exceptional stone textures combined in an exclusive way. Each piece of this porcelain tile is unique and captivatingly harmonious. Inspired by classic natural stones and following the latest design trends, Avalon is a Ceppo di Gré in balanced evolution, with micro-volumes and textures, gloss and matt, the result of innovative manufacturing techniques that enrich the finish of each tile, in infinite variability and absolute realism. The relief of Avalon is extremely natural, with a slight aged or weathered touch. The combination of limestone, sandstone and quartzite gives character, defining the design in harmony. The matt appearance of the collection in shades of sand, grey and white gives it a relaxed, subtle and defined look. Avalon comes in 60x120, 30x60 and 60x60 formats. In combination with Suite Avalon, decorative relief white body 30x90 pieces, with the appearance of stone chiselled by parallel lines, it transcends the boundaries of conventional ceramics, transporting you to a world of sophisticated beauty. Avalon belongs to Roca Tiles' InTech+ family, generated with the latest advanced printing technologies that achieve a faithful reproduction of nature in each piece, capturing the essence and beauty of natural materials. Precision, realism, relief, detail and aesthetics never seen before in porcelain tiles.