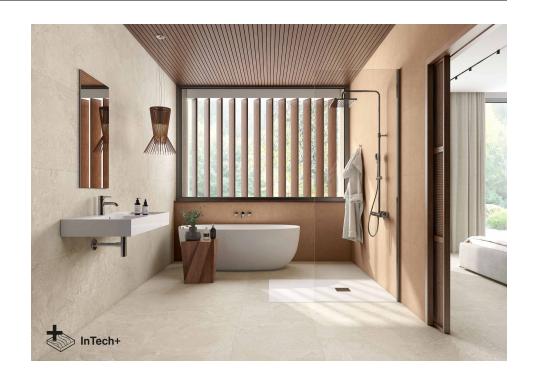

## **Avalon**

Elegance in essence Unique fusion of stone textures and advanced technology in floor to wall format for exceptional porcelain tiles. Avalon is a unique fusion of exceptional stone textures combined in an exclusive way. Each piece of this porcelain tile is unique and captivatingly harmonious. Inspired by classic natural stones and following the latest design trends, Avalon is a Ceppo di Gré in balanced evolution, with micro-volumes and textures, gloss and matt, the result of innovative manufacturing techniques that enrich the finish of each tile, in infinite variability and absolute realism. The relief of Avalon is extremely natural, with a slight aged or weathered touch. The combination of limestone, sandstone and quartzite gives character, defining the design in harmony. The matt appearance of the collection in shades of sand, grey and white gives it a relaxed, subtle and defined look. Avalon comes in 60x120, 30x60 and 60x60 formats. In combination with Suite Avalon, decorative relief white body 30x90 pieces, with the appearance of stone chiselled by parallel lines, it transcends the boundaries of conventional ceramics, transporting you to a world of sophisticated beauty. Avalon belongs to Roca Tiles' InTech+ family, generated with the latest advanced printing technologies that achieve a faithful reproduction of nature in each piece, capturing the essence and beauty of natural materials. Precision, realism, relief, detail and aesthetics never seen before in porcelain tiles.