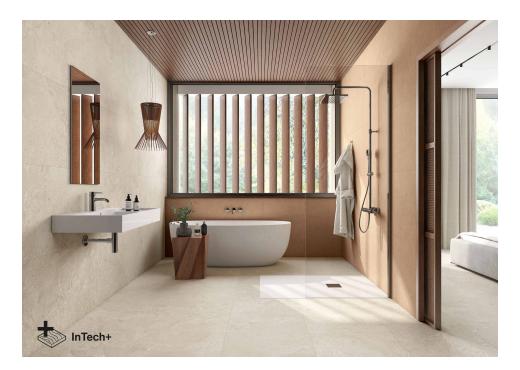

## Avalon

Elegance in essence Unique fusion of stone textures and advanced technology in floor to wall format for exceptional porcelain tiles. Avalon is a unique fusion of exceptional stone textures combined in an exclusive way. Each piece of this porcelain tile is unique and captivatingly harmonious. Inspired by classic natural stones and following the latest design trends, Avalon is a Ceppo di Gré in balanced evolution, with micro-volumes and textures, gloss and matt, the result of innovative manufacturing techniques that enrich the finish of each tile, in infinite variability and absolute realism. The relief of Avalon is extremely natural, with a slight aged or weathered touch. The combination of limestone, sandstone and quartzite gives character, defining the design in harmony. The matt appearance of the collection in shades of sand, grey and white gives it a relaxed, subtle and defined look. Avalon comes in 60x120, 30x60 and 60x60 formats. In combination with Suite Avalon, decorative relief white body 30x90 pieces, with the appearance of stone chiselled by parallel lines, it transcends the boundaries of conventional ceramics, transporting you to a world of sophisticated beauty. Avalon belongs to Roca Tiles' InTech+ family, generated with the latest advanced printing technologies that achieve a faithful reproduction of nature in each piece, capturing the essence and beauty of natural materials. Precision, realism, relief, detail and aesthetics never seen before in porcelain tiles.