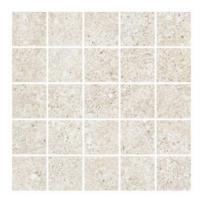

### Mesh Avalon Arena 30X30

PRICE / UNIT (VAT INCLUDED)

### CHARACTERISTICS

Finish: Natural Boxes / Pallet: 60 Kg / Box: 12

Style: Stones Kg / Pallet: 724

Degree of detonation: V3 (Medium)

Material: Glazed porcelain tiles

Pieces / Box: 6 M2 / Box: 0.54 M2 / Pallet: 32.4

## **Avalon**

Elegance in essence Unique fusion of stone textures and advanced technology in floor to wall format for exceptional porcelain tiles. Avalon is a unique fusion of exceptional stone textures combined in an exclusive way. Each piece of this porcelain tile is unique and captivatingly harmonious. Inspired by classic natural stones and following the latest design trends, Avalon is a Ceppo di Gré in balanced evolution, with micro-volumes and textures, gloss and matt, the result of innovative manufacturing techniques that enrich the finish of each tile, in infinite variability and absolute realism. The relief of Avalon is extremely natural, with a slight aged or weathered touch. The combination of limestone, sandstone and quartzite gives character, defining the design in harmony. The matt appearance of the collection in shades of sand, grey and white gives it a relaxed, subtle and defined look. Avalon comes in 60x120, 30x60 and 60x60 formats. In combination with Suite Avalon, decorative relief white body 30x90 pieces, with the appearance of stone chiselled by parallel lines, it transcends the boundaries of conventional ceramics, transporting you to a world of sophisticated beauty. Avalon belongs to Roca Tiles' InTech+ family, generated with the latest advanced printing technologies that achieve a faithful reproduction of nature in each piece, capturing the essence and beauty of natural materials. Precision, realism, relief, detail and aesthetics never seen before in porcelain tiles.