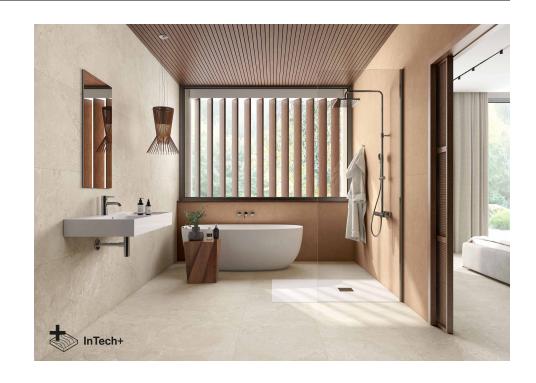

## **Avalon**

Elegance in essence Unique fusion of stone textures and advanced technology in floor to wall format for exceptional porcelain tiles. Avalon is a unique fusion of exceptional stone textures combined in an exclusive way. Each piece of this porcelain tile is unique and captivatingly harmonious. Inspired by classic natural stones and following the latest design trends, Avalon is a Ceppo di Gré in balanced evolution, with micro-volumes and textures, gloss and matt, the result of innovative manufacturing techniques that enrich the finish of each tile, in infinite variability and absolute realism. The relief of Avalon is extremely natural, with a slight aged or weathered touch. The combination of limestone, sandstone and quartzite gives character, defining the design in harmony. The matt appearance of the collection in shades of sand, grey and white gives it a relaxed, subtle and defined look. Avalon comes in 60x120, 30x60 and 60x60 formats. In combination with Suite Avalon, decorative relief white body 30x90 pieces, with the appearance of stone chiselled by parallel lines, it transcends the boundaries of conventional ceramics, transporting you to a world of sophisticated beauty. Avalon belongs to Roca Tiles' InTech+ family, generated with the latest advanced printing technologies that achieve a faithful reproduction of nature in each piece, capturing the essence and beauty of natural materials. Precision, realism, relief, detail and aesthetics never seen before in porcelain tiles.