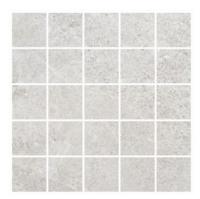

### Mesh Avalon Gris 30X30

PRICE / UNIT (VAT INCLUDED)

### CHARACTERISTICS

Finish: Natural
Boxes / Pallet: 60
Kg / Box: 12

Style: Stones Kg / Pallet: 724

Degree of detonation: V3 (Medium)

Material: Glazed porcelain tiles

Pieces / Box: 6 M2 / Box: 0.54 M2 / Pallet: 32.4

## **Avalon**

Elegance in essence Unique fusion of stone textures and advanced technology in floor to wall format for exceptional porcelain tiles. Avalon is a unique fusion of exceptional stone textures combined in an exclusive way. Each piece of this porcelain tile is unique and captivatingly harmonious. Inspired by classic natural stones and following the latest design trends, Avalon is a Ceppo di Gré in balanced evolution, with micro-volumes and textures, gloss and matt, the result of innovative manufacturing techniques that enrich the finish of each tile, in infinite variability and absolute realism. The relief of Avalon is extremely natural, with a slight aged or weathered touch. The combination of limestone, sandstone and quartzite gives character, defining the design in harmony. The matt appearance of the collection in shades of sand, grey and white gives it a relaxed, subtle and defined look. Avalon comes in 60x120, 30x60 and 60x60 formats. In combination with Suite Avalon, decorative relief white body 30x90 pieces, with the appearance of stone chiselled by parallel lines, it transcends the boundaries of conventional ceramics, transporting you to a world of sophisticated beauty. Avalon belongs to Roca Tiles' InTech+ family, generated with the latest advanced printing technologies that achieve a faithful reproduction of nature in each piece, capturing the essence and beauty of natural materials. Precision, realism, relief, detail and aesthetics never seen before in porcelain tiles.