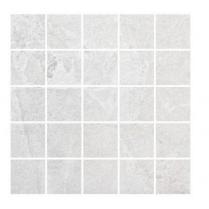

## Mesh Avalon Blanco 30X30

PRICE / UNIT (VAT INCLUDED)

### CHARACTERISTICS

Finish: Natural Boxes / Pallet: 60 Kg / Box: 12 Style: Stones Kg / Pallet: 724 Degree of detonation: V3 (Medium) Material: Glazed porcelain tiles Pieces / Box: 6 M2 / Box: 0.54 M2 / Pallet: 32.4