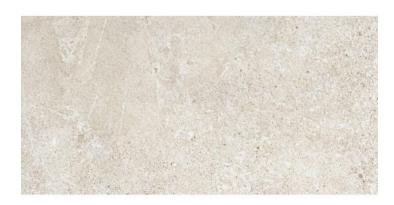

### Glazed Porcelain

Suitable for all types of floor and wall applications, interior, exterior, facades as well as bathrooms and kitchens.

REF: F107A57371

mm

Destonified

Critical angle of slip (DIN 51130 - Ramp)

# **Avalon**

Elegance in essence Unique fusion of stone textures and advanced technology in floor to wall format for exceptional porcelain tiles. Avalon is a unique fusion of exceptional stone textures combined in an exclusive way. Each piece of this porcelain tile is unique and captivatingly harmonious. Inspired by classic natural stones and following the latest design trends, Avalon is a Ceppo di Gré in balanced evolution, with micro-volumes and textures, gloss and matt, the result of innovative manufacturing techniques that enrich the finish of each tile, in infinite variability and absolute realism. The relief of Avalon is extremely natural, with a slight aged or weathered touch. The combination of limestone, sandstone and quartzite gives character, defining the design in harmony. The matt appearance of the collection in shades of sand, grey and white gives it a relaxed, subtle and defined look. Avalon comes in 60x120, 30x60 and 60x60 formats. In combination with Suite Avalon, decorative relief white body 30x90 pieces, with the appearance of stone chiselled by parallel lines, it transcends the boundaries of conventional ceramics, transporting you to a world of sophisticated beauty. Avalon belongs to Roca Tiles' InTech+ family, generated with the latest advanced printing technologies that achieve a faithful reproduction of nature in each piece, capturing the essence and beauty of natural materials. Precision, realism, relief, detail and aesthetics never seen before in porcelain tiles.