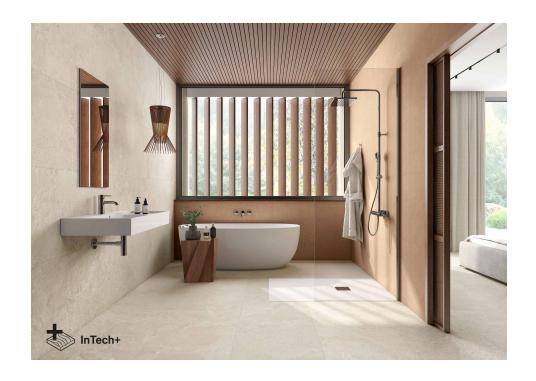

### Glazed Porcelain

Suitable for all types of floor and wall applications, interior, exterior, facades as well as bathrooms and kitchens.

REF: F107A57021

mm

Destonified

Critical angle of slip (DIN 51130 - Ramp)

## **Avalon**

Elegance in essence Unique fusion of stone textures and advanced technology in floor to wall format for exceptional porcelain tiles. Avalon is a unique fusion of exceptional stone textures combined in an exclusive way. Each piece of this porcelain tile is unique and captivatingly harmonious. Inspired by classic natural stones and following the latest design trends, Avalon is a Ceppo di Gré in balanced evolution, with micro-volumes and textures, gloss and matt, the result of innovative manufacturing techniques that enrich the finish of each tile, in infinite variability and absolute realism. The relief of Avalon is extremely natural, with a slight aged or weathered touch. The combination of limestone, sandstone and quartzite gives character, defining the design in harmony. The matt appearance of the collection in shades of sand, grey and white gives it a relaxed, subtle and defined look. Avalon comes in 60x120, 30x60 and 60x60 formats. In combination with Suite Avalon, decorative relief white body 30x90 pieces, with the appearance of stone chiselled by parallel lines, it transcends the boundaries of conventional ceramics, transporting you to a world of sophisticated beauty. Avalon belongs to Roca Tiles' InTech+ family, generated with the latest advanced printing technologies that achieve a faithful reproduction of nature in each piece, capturing the essence and beauty of natural materials. Precision, realism, relief, detail and aesthetics never seen before in porcelain tiles.