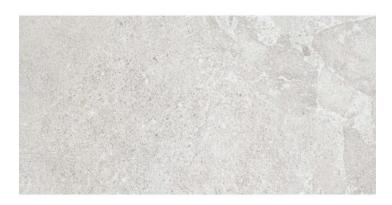

## **Avalon**

Elegance in essence Unique fusion of stone textures and advanced technology in floor to wall format for exceptional porcelain tiles. Avalon is a unique fusion of exceptional stone textures combined in an exclusive way. Each piece of this porcelain tile is unique and captivatingly harmonious. Inspired by classic natural stones and following the latest design trends, Avalon is a Ceppo di Gré in balanced evolution, with micro-volumes and textures, gloss and matt, the result of innovative manufacturing techniques that enrich the finish of each tile, in infinite variability and absolute realism. The relief of Avalon is extremely natural, with a slight aged or weathered touch. The combination of limestone, sandstone and quartzite gives character, defining the design in harmony. The matt appearance of the collection in shades of sand, grey and white gives it a relaxed, subtle and defined look. Avalon comes in 60x120, 30x60 and 60x60 formats. In combination with Suite Avalon, decorative relief white body 30x90 pieces, with the appearance of stone chiselled by parallel lines, it transcends the boundaries of conventional ceramics, transporting you to a world of sophisticated beauty. Avalon belongs to Roca Tiles' InTech+ family, generated with the latest advanced printing technologies that achieve a faithful reproduction of nature in each piece, capturing the essence and beauty of natural materials. Precision, realism, relief, detail and aesthetics never seen before in porcelain tiles.

### Glazed Porcelain

Suitable for all types of floor and wall applications, interior, exterior, facades as well as bathrooms and kitchens.

REF: F107A57021

mm

Destonified

Critical angle of slip (DIN 51130 - Ramp)