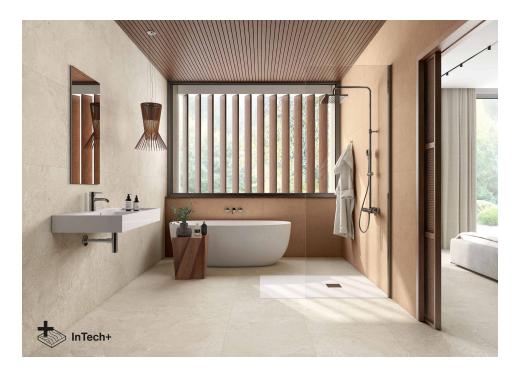

# Avalon

Elegance in essence Unique fusion of stone textures and advanced technology in floor to wall format for exceptional porcelain tiles. Avalon is a unique fusion of exceptional stone textures combined in an exclusive way. Each piece of this porcelain tile is unique and captivatingly harmonious. Inspired by classic natural stones and following the latest design trends, Avalon is a Ceppo di Gré in balanced evolution, with micro-volumes and textures, gloss and matt, the result of innovative manufacturing techniques that enrich the finish of each tile, in infinite variability and absolute realism. The relief of Avalon is extremely natural, with a slight aged or weathered touch. The combination of limestone, sandstone and quartzite gives character, defining the design in harmony. The matt appearance of the collection in shades of sand, grey and white gives it a relaxed, subtle and defined look. Avalon comes in 60x120, 30x60 and 60x60 formats. In combination with Suite Avalon, decorative relief white body 30x90 pieces, with the appearance of stone chiselled by parallel lines, it transcends the boundaries of conventional ceramics, transporting you to a world of sophisticated beauty. Avalon belongs to Roca Tiles' InTech+ family, generated with the latest advanced printing technologies that achieve a faithful reproduction of nature in each piece, capturing the essence and beauty of natural materials. Precision, realism, relief, detail and aesthetics never seen before in porcelain tiles.