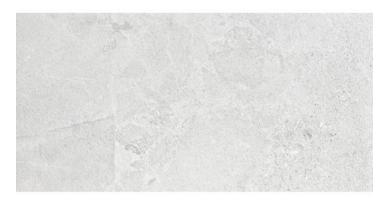

# Avalon

Elegance in essence Unique fusion of stone textures and advanced technology in floor to wall format for exceptional porcelain tiles. Avalon is a unique fusion of exceptional stone textures combined in an exclusive way. Each piece of this porcelain tile is unique and captivatingly harmonious. Inspired by classic natural stones and following the latest design trends, Avalon is a Ceppo di Gré in balanced evolution, with micro-volumes and textures, gloss and matt, the result of innovative manufacturing techniques that enrich the finish of each tile, in infinite variability and absolute realism. The relief of Avalon is extremely natural, with a slight aged or weathered touch. The combination of limestone, sandstone and quartzite gives character, defining the design in harmony. The matt appearance of the collection in shades of sand, grey and white gives it a relaxed, subtle and defined look. Avalon comes in 60x120, 30x60 and 60x60 formats. In combination with Suite Avalon, decorative relief white body 30x90 pieces, with the appearance of stone chiselled by parallel lines, it transcends the boundaries of conventional ceramics, transporting you to a world of sophisticated beauty. Avalon belongs to Roca Tiles' InTech+ family, generated with the latest advanced printing technologies that achieve a faithful reproduction of nature in each piece, capturing the essence and beauty of natural materials. Precision, realism, relief, detail and aesthetics never seen before in porcelain tiles.