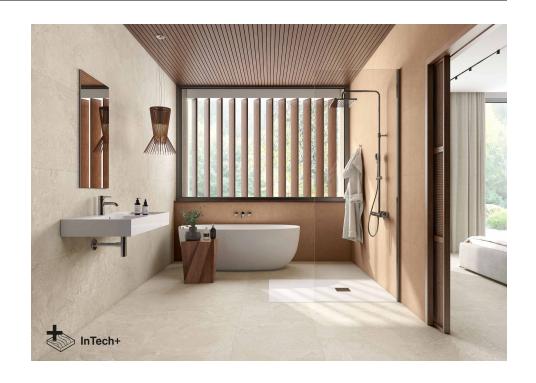

# **Avalon**

Elegance in essence Unique fusion of stone textures and advanced technology in floor to wall format for exceptional porcelain tiles. Avalon is a unique fusion of exceptional stone textures combined in an exclusive way. Each piece of this porcelain tile is unique and captivatingly harmonious. Inspired by classic natural stones and following the latest design trends, Avalon is a Ceppo di Gré in balanced evolution, with micro-volumes and textures, gloss and matt, the result of innovative manufacturing techniques that enrich the finish of each tile, in infinite variability and absolute realism. The relief of Avalon is extremely natural, with a slight aged or weathered touch. The combination of limestone, sandstone and quartzite gives character, defining the design in harmony. The matt appearance of the collection in shades of sand, grey and white gives it a relaxed, subtle and defined look. Avalon comes in 60x120, 30x60 and 60x60 formats. In combination with Suite Avalon, decorative relief white body 30x90 pieces, with the appearance of stone chiselled by parallel lines, it transcends the boundaries of conventional ceramics, transporting you to a world of sophisticated beauty. Avalon belongs to Roca Tiles' InTech+ family, generated with the latest advanced printing technologies that achieve a faithful reproduction of nature in each piece, capturing the essence and beauty of natural materials. Precision, realism, relief, detail and aesthetics never seen before in porcelain tiles.