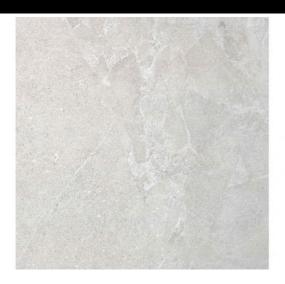

### Avalon Gris ABS 60X60R

PRICE / M2 (VAT INCLUDED)

# **Avalon**

Elegance in essence Unique fusion of stone textures and advanced technology in floor to wall format for exceptional porcelain tiles. Avalon is a unique fusion of exceptional stone textures combined in an exclusive way. Each piece of this porcelain tile is unique and captivatingly harmonious. Inspired by classic natural stones and following the latest design trends, Avalon is a Ceppo di Gré in balanced evolution, with micro-volumes and textures, gloss and matt, the result of innovative manufacturing techniques that enrich the finish of each tile, in infinite variability and absolute realism. The relief of Avalon is extremely natural, with a slight aged or weathered touch. The combination of limestone, sandstone and quartzite gives character, defining the design in harmony. The matt appearance of the collection in shades of sand, grey and white gives it a relaxed, subtle and defined look. Avalon comes in 60x120, 30x60 and 60x60 formats. In combination with Suite Avalon, decorative relief white body 30x90 pieces, with the appearance of stone chiselled by parallel lines, it transcends the boundaries of conventional ceramics, transporting you to a world of sophisticated beauty. Avalon belongs to Roca Tiles' InTech+ family, generated with the latest advanced printing technologies that achieve a faithful reproduction of nature in each piece, capturing the essence and beauty of natural materials. Precision, realism, relief, detail and aesthetics never seen before in porcelain tiles.