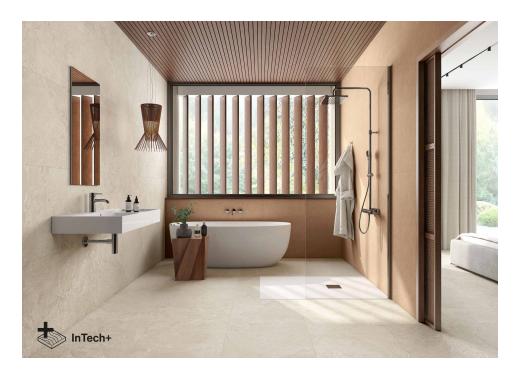

# Avalon

Elegance in essence Unique fusion of stone textures and advanced technology in floor to wall format for exceptional porcelain tiles. Avalon is a unique fusion of exceptional stone textures combined in an exclusive way. Each piece of this porcelain tile is unique and captivatingly harmonious. Inspired by classic natural stones and following the latest design trends, Avalon is a Ceppo di Gré in balanced evolution, with micro-volumes and textures, gloss and matt, the result of innovative manufacturing techniques that enrich the finish of each tile, in infinite variability and absolute realism. The relief of Avalon is extremely natural, with a slight aged or weathered touch. The combination of limestone, sandstone and quartzite gives character, defining the design in harmony. The matt appearance of the collection in shades of sand, grey and white gives it a relaxed, subtle and defined look. Avalon comes in 60x120, 30x60 and 60x60 formats. In combination with Suite Avalon, decorative relief white body 30x90 pieces, with the appearance of stone chiselled by parallel lines, it transcends the boundaries of conventional ceramics, transporting you to a world of sophisticated beauty. Avalon belongs to Roca Tiles' InTech+ family, generated with the latest advanced printing technologies that achieve a faithful reproduction of nature in each piece, capturing the essence and beauty of natural materials. Precision, realism, relief, detail and aesthetics never seen before in porcelain tiles.