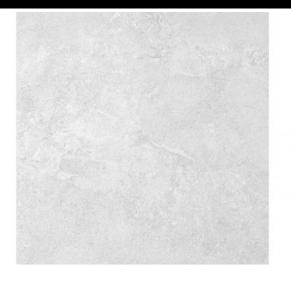

# Avalon Blanco ABS 60X60R

PRICE / M2 (VAT INCLUDED)

Glazed Porcelain Suitable for all types of floor and wall applications, interior, exterior, facades as well as bathrooms and kitchens.

**Glazed Porcelain** 

# Avalon

Elegance in essence Unique fusion of stone textures and advanced technology in floor to wall format for exceptional porcelain tiles. Avalon is a unique fusion of exceptional stone textures combined in an exclusive way. Each piece of this porcelain tile is unique and captivatingly harmonious. Inspired by classic natural stones and following the latest design trends, Avalon is a Ceppo di Gré in balanced evolution, with micro-volumes and textures, gloss and matt, the result of innovative manufacturing techniques that enrich the finish of each tile, in infinite variability and absolute realism. The relief of Avalon is extremely natural, with a slight aged or weathered touch. The combination of limestone, sandstone and quartzite gives character, defining the design in harmony. The matt appearance of the collection in shades of sand, grey and white gives it a relaxed, subtle and defined look. Avalon comes in 60x120, 30x60 and 60x60 formats. In combination with Suite Avalon, decorative relief white body 30x90 pieces, with the appearance of stone chiselled by parallel lines, it transcends the boundaries of conventional ceramics, transporting you to a world of sophisticated beauty. Avalon belongs to Roca Tiles' InTech+ family, generated with the latest advanced printing technologies that achieve a faithful reproduction of nature in each piece, capturing the essence and beauty of natural materials. Precision, realism, relief, detail and aesthetics never seen before in porcelain tiles.