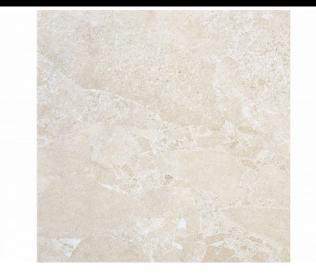

## **Glazed Porcelain**

AVALON

Avalon Arena 60X60R

PRICE / M2 (VAT INCLUDED)

Slip resistance (CTE ENV 12633 -Pendulum) Slip resistance (CTE ENV 12633 -Pendulum): Clase 2

mm

25%

# Avalon

Elegance in essence Unique fusion of stone textures and advanced technology in floor to wall format for exceptional porcelain tiles. Avalon is a unique fusion of exceptional stone textures combined in an exclusive way. Each piece of this porcelain tile is unique and captivatingly harmonious. Inspired by classic natural stones and following the latest design trends, Avalon is a Ceppo di Gré in balanced evolution, with micro-volumes and textures, gloss and matt, the result of innovative manufacturing techniques that enrich the finish of each tile, in infinite variability and absolute realism. The relief of Avalon is extremely natural, with a slight aged or weathered touch. The combination of limestone, sandstone and quartzite gives character, defining the design in harmony. The matt appearance of the collection in shades of sand, grey and white gives it a relaxed, subtle and defined look. Avalon comes in 60x120, 30x60 and 60x60 formats. In combination with Suite Avalon, decorative relief white body 30x90 pieces, with the appearance of stone chiselled by parallel lines, it transcends the boundaries of conventional ceramics, transporting you to a world of sophisticated beauty. Avalon belongs to Roca Tiles' InTech+ family, generated with the latest advanced printing technologies that achieve a faithful reproduction of nature in each piece, capturing the essence and beauty of natural materials. Precision, realism, relief, detail and aesthetics never seen before in porcelain tiles.