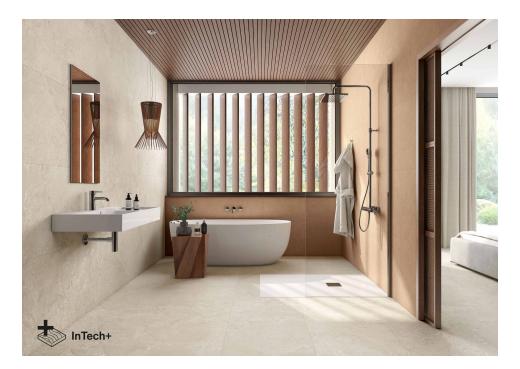

# Avalon

Elegance in essence Unique fusion of stone textures and advanced technology in floor to wall format for exceptional porcelain tiles. Avalon is a unique fusion of exceptional stone textures combined in an exclusive way. Each piece of this porcelain tile is unique and captivatingly harmonious. Inspired by classic natural stones and following the latest design trends, Avalon is a Ceppo di Gré in balanced evolution, with micro-volumes and textures, gloss and matt, the result of innovative manufacturing techniques that enrich the finish of each tile, in infinite variability and absolute realism. The relief of Avalon is extremely natural, with a slight aged or weathered touch. The combination of limestone, sandstone and quartzite gives character, defining the design in harmony. The matt appearance of the collection in shades of sand, grey and white gives it a relaxed, subtle and defined look. Avalon comes in 60x120, 30x60 and 60x60 formats. In combination with Suite Avalon, decorative relief white body 30x90 pieces, with the appearance of stone chiselled by parallel lines, it transcends the boundaries of conventional ceramics, transporting you to a world of sophisticated beauty. Avalon belongs to Roca Tiles' InTech+ family, generated with the latest advanced printing technologies that achieve a faithful reproduction of nature in each piece, capturing the essence and beauty of natural materials. Precision, realism, relief, detail and aesthetics never seen before in porcelain tiles.

### **Glazed Porcelain**

Suitable for all types of floor and wall applications, interior, exterior, facades as well as bathrooms and kitchens.