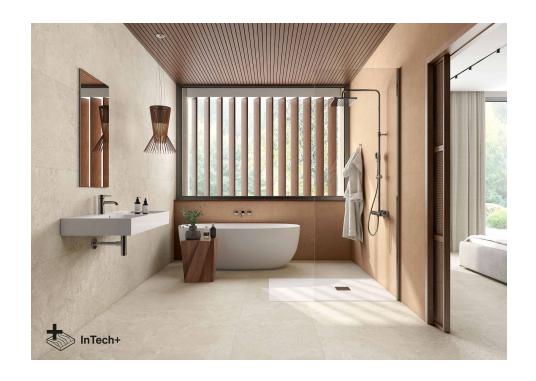

## **Avalon**

Elegance in essence Unique fusion of stone textures and advanced technology in floor to wall format for exceptional porcelain tiles. Avalon is a unique fusion of exceptional stone textures combined in an exclusive way. Each piece of this porcelain tile is unique and captivatingly harmonious. Inspired by classic natural stones and following the latest design trends, Avalon is a Ceppo di Gré in balanced evolution, with micro-volumes and textures, gloss and matt, the result of innovative manufacturing techniques that enrich the finish of each tile, in infinite variability and absolute realism. The relief of Avalon is extremely natural, with a slight aged or weathered touch. The combination of limestone, sandstone and quartzite gives character, defining the design in harmony. The matt appearance of the collection in shades of sand, grey and white gives it a relaxed, subtle and defined look. Avalon comes in 60x120, 30x60 and 60x60 formats. In combination with Suite Avalon, decorative relief white body 30x90 pieces, with the appearance of stone chiselled by parallel lines, it transcends the boundaries of conventional ceramics, transporting you to a world of sophisticated beauty. Avalon belongs to Roca Tiles' InTech+ family, generated with the latest advanced printing technologies that achieve a faithful reproduction of nature in each piece, capturing the essence and beauty of natural materials. Precision, realism, relief, detail and aesthetics never seen before in porcelain tiles.