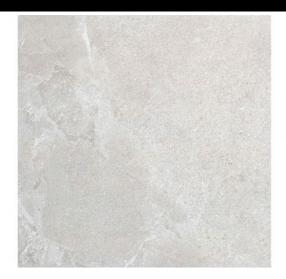

## Avalon Gris 60X60R

PRICE / M2 (VAT INCLUDED)

## **Avalon**

Elegance in essence Unique fusion of stone textures and advanced technology in floor to wall format for exceptional porcelain tiles. Avalon is a unique fusion of exceptional stone textures combined in an exclusive way. Each piece of this porcelain tile is unique and captivatingly harmonious. Inspired by classic natural stones and following the latest design trends, Avalon is a Ceppo di Gré in balanced evolution, with micro-volumes and textures, gloss and matt, the result of innovative manufacturing techniques that enrich the finish of each tile, in infinite variability and absolute realism. The relief of Avalon is extremely natural, with a slight aged or weathered touch. The combination of limestone, sandstone and quartzite gives character, defining the design in harmony. The matt appearance of the collection in shades of sand, grey and white gives it a relaxed, subtle and defined look. Avalon comes in 60x120, 30x60 and 60x60 formats. In combination with Suite Avalon, decorative relief white body 30x90 pieces, with the appearance of stone chiselled by parallel lines, it transcends the boundaries of conventional ceramics, transporting you to a world of sophisticated beauty. Avalon belongs to Roca Tiles' InTech+ family, generated with the latest advanced printing technologies that achieve a faithful reproduction of nature in each piece, capturing the essence and beauty of natural materials. Precision, realism, relief, detail and aesthetics never seen before in porcelain tiles.