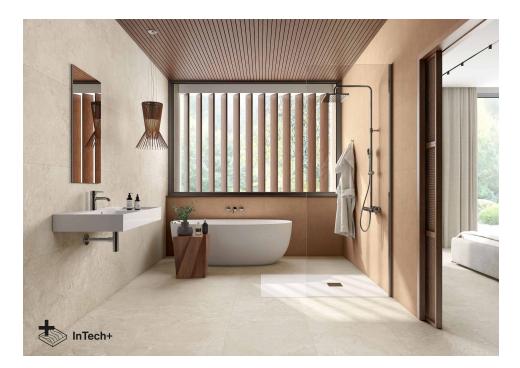

# Avalon

Elegance in essence Unique fusion of stone textures and advanced technology in floor to wall format for exceptional porcelain tiles. Avalon is a unique fusion of exceptional stone textures combined in an exclusive way. Each piece of this porcelain tile is unique and captivatingly harmonious. Inspired by classic natural stones and following the latest design trends, Avalon is a Ceppo di Gré in balanced evolution, with micro-volumes and textures, gloss and matt, the result of innovative manufacturing techniques that enrich the finish of each tile, in infinite variability and absolute realism. The relief of Avalon is extremely natural, with a slight aged or weathered touch. The combination of limestone, sandstone and quartzite gives character, defining the design in harmony. The matt appearance of the collection in shades of sand, grey and white gives it a relaxed, subtle and defined look. Avalon comes in 60x120, 30x60 and 60x60 formats. In combination with Suite Avalon, decorative relief white body 30x90 pieces, with the appearance of stone chiselled by parallel lines, it transcends the boundaries of conventional ceramics, transporting you to a world of sophisticated beauty. Avalon belongs to Roca Tiles' InTech+ family, generated with the latest advanced printing technologies that achieve a faithful reproduction of nature in each piece, capturing the essence and beauty of natural materials. Precision, realism, relief, detail and aesthetics never seen before in porcelain tiles.