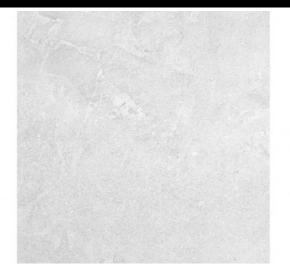

## Avalon Blanco 60X60R

PRICE / M2 (VAT INCLUDED)

# Avalon

Elegance in essence Unique fusion of stone textures and advanced technology in floor to wall format for exceptional porcelain tiles. Avalon is a unique fusion of exceptional stone textures combined in an exclusive way. Each piece of this porcelain tile is unique and captivatingly harmonious. Inspired by classic natural stones and following the latest design trends, Avalon is a Ceppo di Gré in balanced evolution, with micro-volumes and textures, gloss and matt, the result of innovative manufacturing techniques that enrich the finish of each tile, in infinite variability and absolute realism. The relief of Avalon is extremely natural, with a slight aged or weathered touch. The combination of limestone, sandstone and quartzite gives character, defining the design in harmony. The matt appearance of the collection in shades of sand, grey and white gives it a relaxed, subtle and defined look. Avalon comes in 60x120, 30x60 and 60x60 formats. In combination with Suite Avalon, decorative relief white body 30x90 pieces, with the appearance of stone chiselled by parallel lines, it transcends the boundaries of conventional ceramics, transporting you to a world of sophisticated beauty. Avalon belongs to Roca Tiles' InTech+ family, generated with the latest advanced printing technologies that achieve a faithful reproduction of nature in each piece, capturing the essence and beauty of natural materials. Precision, realism, relief, detail and aesthetics never seen before in porcelain tiles.