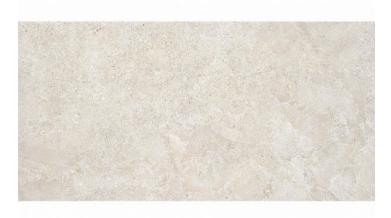

# **Avalon**

Elegance in essence Unique fusion of stone textures and advanced technology in floor to wall format for exceptional porcelain tiles. Avalon is a unique fusion of exceptional stone textures combined in an exclusive way. Each piece of this porcelain tile is unique and captivatingly harmonious. Inspired by classic natural stones and following the latest design trends, Avalon is a Ceppo di Gré in balanced evolution, with micro-volumes and textures, gloss and matt, the result of innovative manufacturing techniques that enrich the finish of each tile, in infinite variability and absolute realism. The relief of Avalon is extremely natural, with a slight aged or weathered touch. The combination of limestone, sandstone and quartzite gives character, defining the design in harmony. The matt appearance of the collection in shades of sand, grey and white gives it a relaxed, subtle and defined look. Avalon comes in 60x120, 30x60 and 60x60 formats. In combination with Suite Avalon, decorative relief white body 30x90 pieces, with the appearance of stone chiselled by parallel lines, it transcends the boundaries of conventional ceramics, transporting you to a world of sophisticated beauty. Avalon belongs to Roca Tiles' InTech+ family, generated with the latest advanced printing technologies that achieve a faithful reproduction of nature in each piece, capturing the essence and beauty of natural materials. Precision, realism, relief, detail and aesthetics never seen before in porcelain tiles.