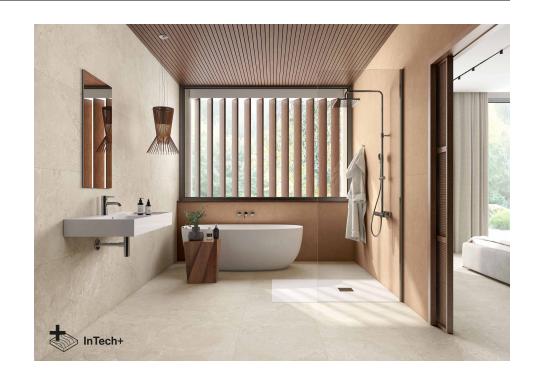

# **Avalon**

Elegance in essence Unique fusion of stone textures and advanced technology in floor to wall format for exceptional porcelain tiles. Avalon is a unique fusion of exceptional stone textures combined in an exclusive way. Each piece of this porcelain tile is unique and captivatingly harmonious. Inspired by classic natural stones and following the latest design trends, Avalon is a Ceppo di Gré in balanced evolution, with micro-volumes and textures, gloss and matt, the result of innovative manufacturing techniques that enrich the finish of each tile, in infinite variability and absolute realism. The relief of Avalon is extremely natural, with a slight aged or weathered touch. The combination of limestone, sandstone and quartzite gives character, defining the design in harmony. The matt appearance of the collection in shades of sand, grey and white gives it a relaxed, subtle and defined look. Avalon comes in 60x120, 30x60 and 60x60 formats. In combination with Suite Avalon, decorative relief white body 30x90 pieces, with the appearance of stone chiselled by parallel lines, it transcends the boundaries of conventional ceramics, transporting you to a world of sophisticated beauty. Avalon belongs to Roca Tiles' InTech+ family, generated with the latest advanced printing technologies that achieve a faithful reproduction of nature in each piece, capturing the essence and beauty of natural materials. Precision, realism, relief, detail and aesthetics never seen before in porcelain tiles.