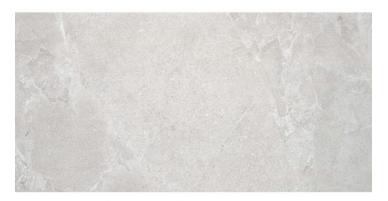

## Avalon Gris 60X120R

PRICE / M2 (VAT INCLUDED)

# Avalon

Elegance in essence Unique fusion of stone textures and advanced technology in floor to wall format for exceptional porcelain tiles. Avalon is a unique fusion of exceptional stone textures combined in an exclusive way. Each piece of this porcelain tile is unique and captivatingly harmonious. Inspired by classic natural stones and following the latest design trends, Avalon is a Ceppo di Gré in balanced evolution, with micro-volumes and textures, gloss and matt, the result of innovative manufacturing techniques that enrich the finish of each tile, in infinite variability and absolute realism. The relief of Avalon is extremely natural, with a slight aged or weathered touch. The combination of limestone, sandstone and quartzite gives character, defining the design in harmony. The matt appearance of the collection in shades of sand, grey and white gives it a relaxed, subtle and defined look. Avalon comes in 60x120, 30x60 and 60x60 formats. In combination with Suite Avalon, decorative relief white body 30x90 pieces, with the appearance of stone chiselled by parallel lines, it transcends the boundaries of conventional ceramics, transporting you to a world of sophisticated beauty. Avalon belongs to Roca Tiles' InTech+ family, generated with the latest advanced printing technologies that achieve a faithful reproduction of nature in each piece, capturing the essence and beauty of natural materials. Precision, realism, relief, detail and aesthetics never seen before in porcelain tiles.