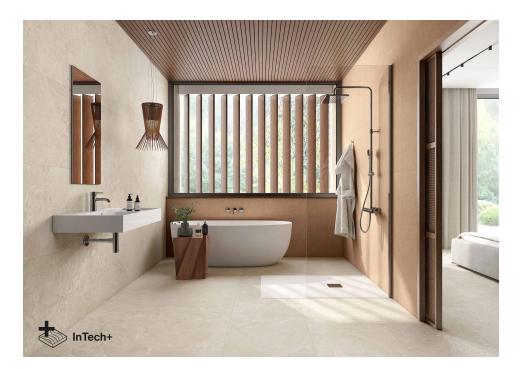

# Avalon

Elegance in essence Unique fusion of stone textures and advanced technology in floor to wall format for exceptional porcelain tiles. Avalon is a unique fusion of exceptional stone textures combined in an exclusive way. Each piece of this porcelain tile is unique and captivatingly harmonious. Inspired by classic natural stones and following the latest design trends, Avalon is a Ceppo di Gré in balanced evolution, with micro-volumes and textures, gloss and matt, the result of innovative manufacturing techniques that enrich the finish of each tile, in infinite variability and absolute realism. The relief of Avalon is extremely natural, with a slight aged or weathered touch. The combination of limestone, sandstone and quartzite gives character, defining the design in harmony. The matt appearance of the collection in shades of sand, grey and white gives it a relaxed, subtle and defined look. Avalon comes in 60x120, 30x60 and 60x60 formats. In combination with Suite Avalon, decorative relief white body 30x90 pieces, with the appearance of stone chiselled by parallel lines, it transcends the boundaries of conventional ceramics, transporting you to a world of sophisticated beauty. Avalon belongs to Roca Tiles' InTech+ family, generated with the latest advanced printing technologies that achieve a faithful reproduction of nature in each piece, capturing the essence and beauty of natural materials. Precision, realism, relief, detail and aesthetics never seen before in porcelain tiles.