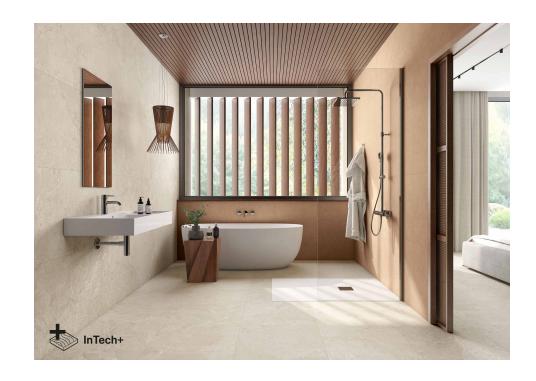

# **Avalon**

Elegance in essence Unique fusion of stone textures and advanced technology in floor to wall format for exceptional porcelain tiles. Avalon is a unique fusion of exceptional stone textures combined in an exclusive way. Each piece of this porcelain tile is unique and captivatingly harmonious. Inspired by classic natural stones and following the latest design trends, Avalon is a Ceppo di Gré in balanced evolution, with micro-volumes and textures, gloss and matt, the result of innovative manufacturing techniques that enrich the finish of each tile, in infinite variability and absolute realism. The relief of Avalon is extremely natural, with a slight aged or weathered touch. The combination of limestone, sandstone and quartzite gives character, defining the design in harmony. The matt appearance of the collection in shades of sand, grey and white gives it a relaxed, subtle and defined look. Avalon comes in 60x120, 30x60 and 60x60 formats. In combination with Suite Avalon, decorative relief white body 30x90 pieces, with the appearance of stone chiselled by parallel lines, it transcends the boundaries of conventional ceramics, transporting you to a world of sophisticated beauty. Avalon belongs to Roca Tiles' InTech+ family, generated with the latest advanced printing technologies that achieve a faithful reproduction of nature in each piece, capturing the essence and beauty of natural materials. Precision, realism, relief, detail and aesthetics never seen before in porcelain tiles.