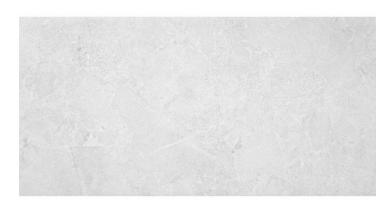

### Avalon Blanco 60X120R

PRICE / M2 (VAT INCLUDED)

# **Avalon**

Elegance in essence Unique fusion of stone textures and advanced technology in floor to wall format for exceptional porcelain tiles. Avalon is a unique fusion of exceptional stone textures combined in an exclusive way. Each piece of this porcelain tile is unique and captivatingly harmonious. Inspired by classic natural stones and following the latest design trends, Avalon is a Ceppo di Gré in balanced evolution, with micro-volumes and textures, gloss and matt, the result of innovative manufacturing techniques that enrich the finish of each tile, in infinite variability and absolute realism. The relief of Avalon is extremely natural, with a slight aged or weathered touch. The combination of limestone, sandstone and quartzite gives character, defining the design in harmony. The matt appearance of the collection in shades of sand, grey and white gives it a relaxed, subtle and defined look. Avalon comes in 60x120, 30x60 and 60x60 formats. In combination with Suite Avalon, decorative relief white body 30x90 pieces, with the appearance of stone chiselled by parallel lines, it transcends the boundaries of conventional ceramics, transporting you to a world of sophisticated beauty. Avalon belongs to Roca Tiles' InTech+ family, generated with the latest advanced printing technologies that achieve a faithful reproduction of nature in each piece, capturing the essence and beauty of natural materials. Precision, realism, relief, detail and aesthetics never seen before in porcelain tiles.